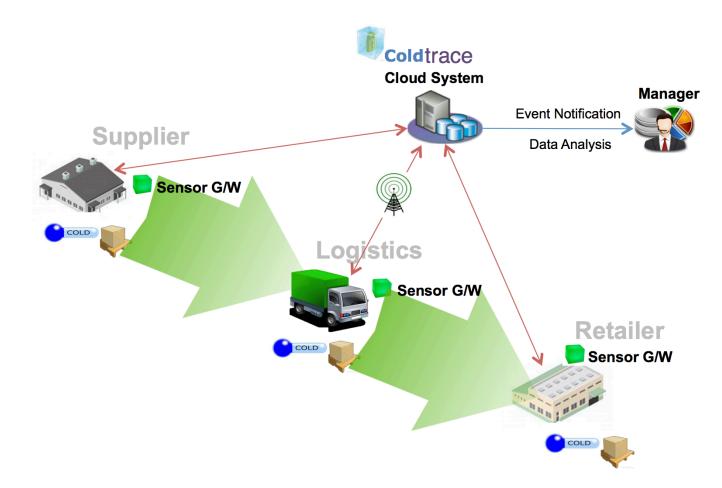

## **Demonstration – ColdTrace**

### **Cold Chain Management System**

Daliworks, Inc.

Sunil Bldg. 10F, Toegye-ro 182, Jung-gu, Seoul, 100-866 http://www.daliworks.co.kr