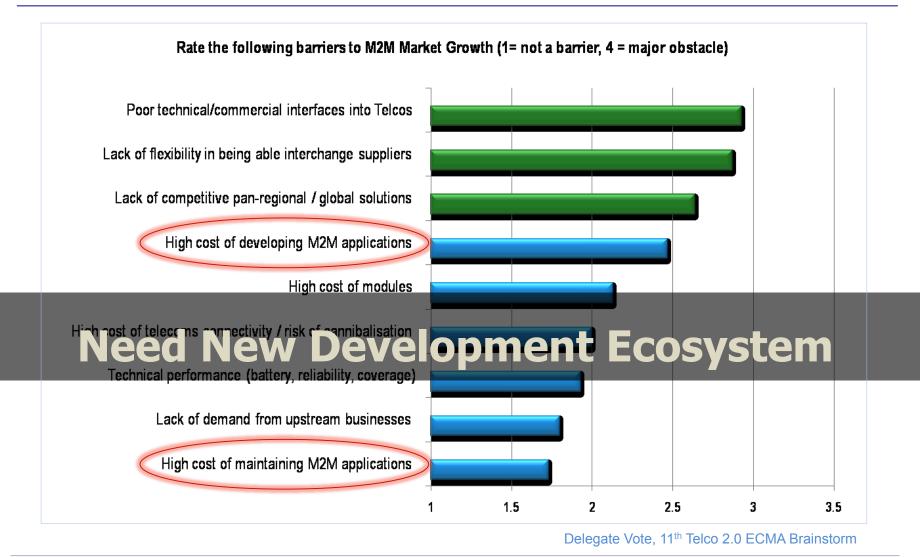

### JavaScript Based IOT Device S/W Platform

November 2013

TPAC 2013: W3C Technical Plenary / Advisory Committee Meetings

#### Soonho Lee, Ph.D. / Founder and CEO

010-3128-1483 / soonho.lee@daliworks.co.kr Sunil Bldg. 10F, Toegye-ro 182, Jung-gu, Seoul http://www.daliworks.co.kr



Copyright© 2013 daliworks Inc. All rights reserved.

## **Barriers to M2M Market Growth**



**dali**works

## **Requirements for Connected Devices**





## **New IOT Development Ecosystem**





### Sensor.js on a Beaglebone Black





## **Comparison of IOT Device Platform**



#### **Traditional M2M Device Platform**





## **Daliworks with Sensor.js**

## Build an Internet of Things

## using **Open Hardware**





open hardware

# and Open Web Technologies



WebPlatform.org



## **Demonstration – ColdTrace**

### **Cold Chain Management System**









Daliworks, Inc.

Sunil Bldg. 10F, Toegye-ro 182, Jung-gu, Seoul, 100-866 http://www.daliworks.co.kr