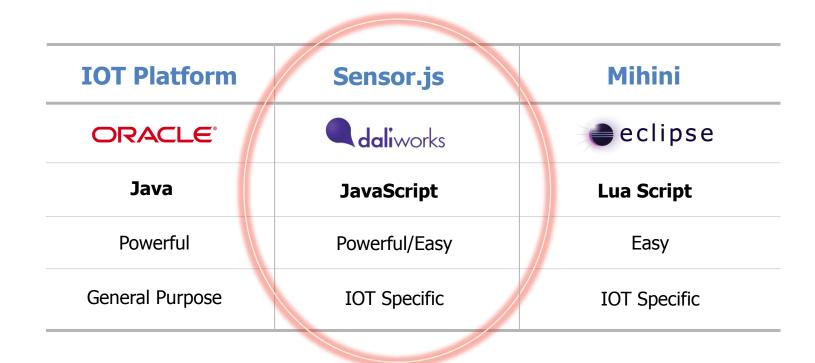

### JavaScript Based IOT Device S/W Platform

November 2013

TPAC 2013: W3C Technical Plenary / Advisory Committee Meetings

#### Soonho Lee, Ph.D. / Founder and CEO

010-3128-1483 / soonho.lee@daliworks.co.kr Sunil Bldg. 10F, Toegye-ro 182, Jung-gu, Seoul http://www.daliworks.co.kr



Copyright© 2013 daliworks Inc. All rights reserved.

## **Barriers to M2M Market Growth**



**dali**works

## **Requirements for Connected Devices**





## **New IOT Development Ecosystem**





### Sensor.js on a Beaglebone Black





## **Comparison of IOT Device Platform**



#### **Traditional M2M Device Platform**





## **Daliworks with Sensor.js**

## Build an Internet of Things

## using **Open Hardware**





open hardware

# and Open Web Technologies



WebPlatform.org



## **Demonstration – ColdTrace**

### **Cold Chain Management System**









Daliworks, Inc.

Sunil Bldg. 10F, Toegye-ro 182, Jung-gu, Seoul, 100-866 http://www.daliworks.co.kr