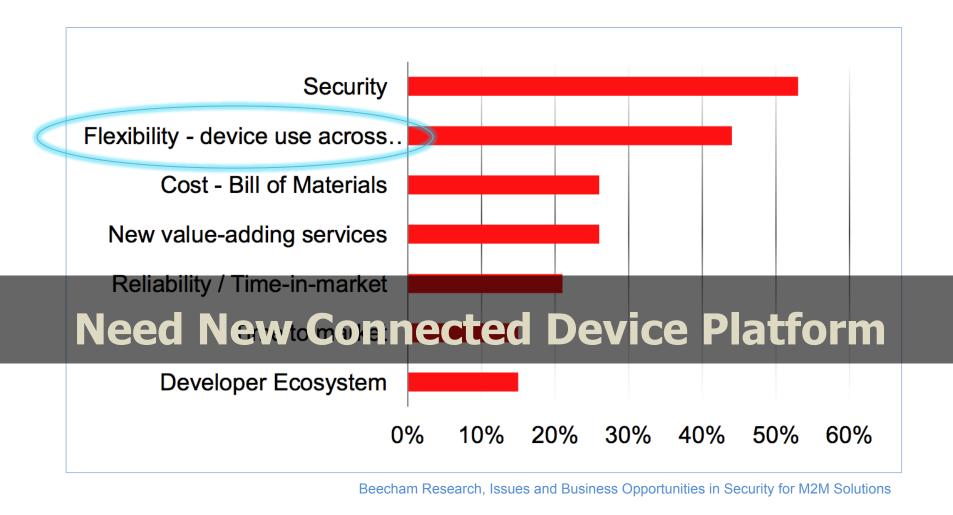

### JavaScript Based IOT Device S/W Platform

November 2013

TPAC 2013: W3C Technical Plenary / Advisory Committee Meetings

#### Soonho Lee, Ph.D. / Founder and CEO

010-3128-1483 / soonho.lee@daliworks.co.kr Sunil Bldg. 10F, Toegye-ro 182, Jung-gu, Seoul http://www.daliworks.co.kr



Copyright© 2013 daliworks Inc. All rights reserved.

## **Barriers to M2M Market Growth**



**dali**works

## **Requirements for Connected Devices**





## **New IOT Development Ecosystem**





### Sensor.js on a Beaglebone Black





## **Comparison of IOT Device Platform**



#### **Traditional M2M Device Platform**





## **Daliworks with Sensor.js**

## Build an Internet of Things

## using **Open Hardware**





open hardware

# and Open Web Technologies



WebPlatform.org



## **Demonstration – ColdTrace**

### **Cold Chain Management System**









Daliworks, Inc.

Sunil Bldg. 10F, Toegye-ro 182, Jung-gu, Seoul, 100-866 http://www.daliworks.co.kr