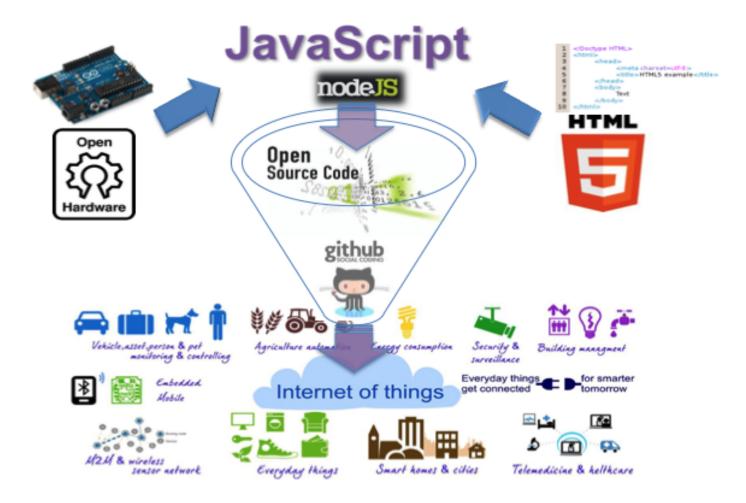

### JavaScript Based IOT Device S/W Platform

November 2013

TPAC 2013: W3C Technical Plenary / Advisory Committee Meetings

#### Soonho Lee, Ph.D. / Founder and CEO

010-3128-1483 / soonho.lee@daliworks.co.kr Sunil Bldg. 10F, Toegye-ro 182, Jung-gu, Seoul http://www.daliworks.co.kr



Copyright© 2013 daliworks Inc. All rights reserved.

## **Barriers to M2M Market Growth**



**dali**works

## **Requirements for Connected Devices**





## **New IOT Development Ecosystem**





### Sensor.js on a Beaglebone Black





## **Comparison of IOT Device Platform**



#### **Traditional M2M Device Platform**





## **Daliworks with Sensor.js**

## Build an Internet of Things

## using **Open Hardware**





open hardware

# and Open Web Technologies



WebPlatform.org



## **Demonstration – ColdTrace**

### **Cold Chain Management System**









Daliworks, Inc.

Sunil Bldg. 10F, Toegye-ro 182, Jung-gu, Seoul, 100-866 http://www.daliworks.co.kr