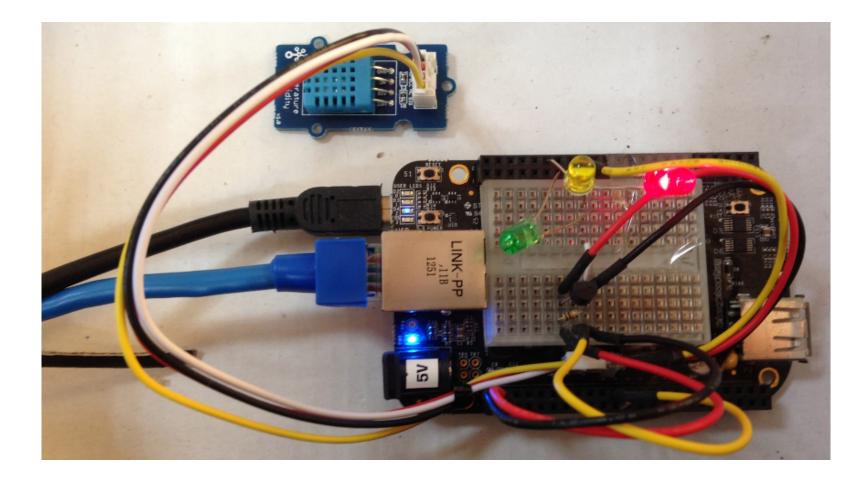

### JavaScript Based IOT Device S/W Platform

November 2013

TPAC 2013: W3C Technical Plenary / Advisory Committee Meetings

#### Soonho Lee, Ph.D. / Founder and CEO

010-3128-1483 / soonho.lee@daliworks.co.kr Sunil Bldg. 10F, Toegye-ro 182, Jung-gu, Seoul http://www.daliworks.co.kr



Copyright© 2013 daliworks Inc. All rights reserved.

## **Barriers to M2M Market Growth**



**dali**works

## **Requirements for Connected Devices**





## **New IOT Development Ecosystem**





### Sensor.js on a Beaglebone Black





## **Comparison of IOT Device Platform**



#### **Traditional M2M Device Platform**





## **Daliworks with Sensor.js**

## Build an Internet of Things

## using **Open Hardware**





open hardware

# and Open Web Technologies



WebPlatform.org



## **Demonstration – ColdTrace**

### **Cold Chain Management System**









Daliworks, Inc.

Sunil Bldg. 10F, Toegye-ro 182, Jung-gu, Seoul, 100-866 http://www.daliworks.co.kr