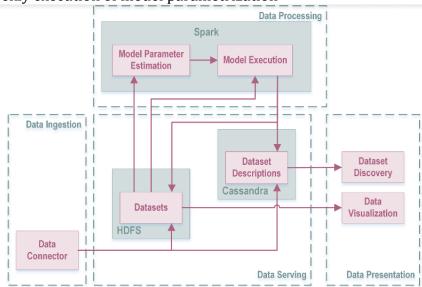

## **BDE** infrastructure functionality

- Near-real time execution of parameterized models to return operational statistics, including correlation analysis of data across units
- Weekly execution of operational statistics
- Weekly execution of model parametrization