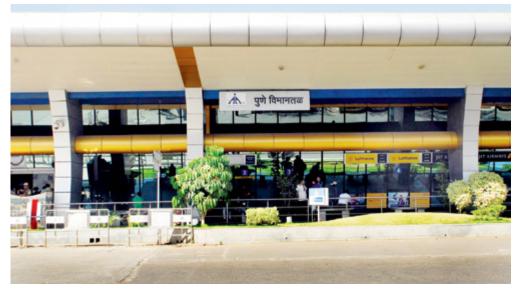

## Nearby Airports

**Pune airport** 

There are two airports:

- One being Mumbai airport where a travel from Mumbai airport to Pune would be required (its on an average 3 hours journey from Mumbai airport to Pune Hotel)
- Pune airport is rather smaller with less frequency of flights but the travel time to Pune Hotel would be around 30-40 minutes.