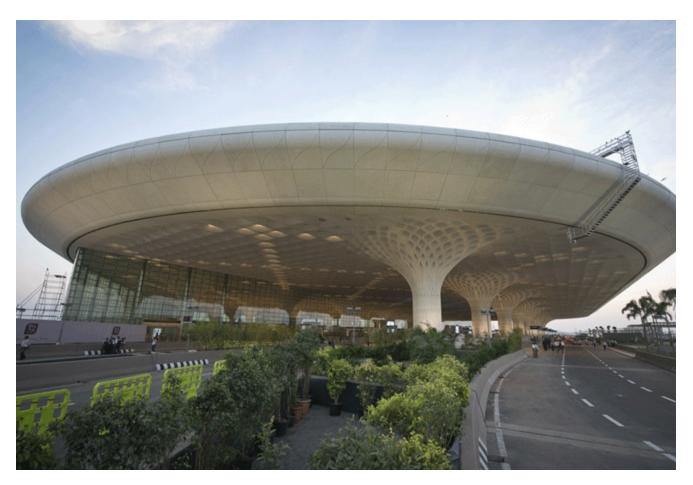

## Nearby Airports

**Pune airport** 

There are two airports:

- One being Mumbai airport where a travel from Mumbai airport to Pune would be required (its on an average 3 hours journey from Mumbai airport to Pune Hotel)
- Pune airport is rather smaller with less frequency of flights but the travel time to Pune Hotel would be around 30-40 minutes.