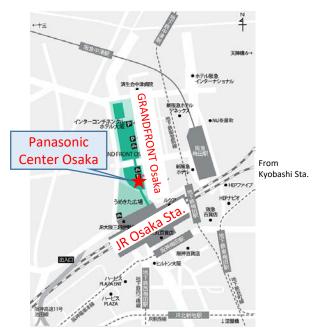

< Direction to the Panasonic Center Osaka >

Panasonic Center Osaka is in front of the JR Osaka Station. (See Map 1)

From Nishisanso Sta.

- Take Keihan-line bound for Kyobashi/Yodoyabashi direction.
- Get off the train at Kyobashi Sta.
- Exit at Central exit gate, you can see the JR Kyobashi Sta. in front of you.
- Transfer to JR-loop-line bound for Osaka on Track 3. (Every train leaving from Track 3 will stop at Osaka.)
- Get off the train at Osaka Sta. and go up to the overpass bridge. (See Map 2)
- Exit at Bridge gate, then turn right (North), go down the steps or escalator to the 2<sup>nd</sup> floor. (Follow the red arrow in MAP 2)
- Go straight to North through another overpass bridge to GRAND FRONT OSAKA Building.
- You can see the Panasonic Center Osaka entrance just after entering the building. (See Map 3)
- Take the escalator to the 1<sup>st</sup> Floor.
- Meeting Place is No.15 "Re-Life Library".

## Map 1 Panasonic Center Osaka