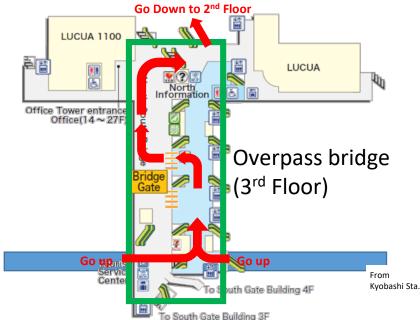

< Direction to the Panasonic Center Osaka >

Panasonic Center Osaka is in front of the JR Osaka Station. (See Map 1)

From Nishisanso Sta.

- Take Keihan-line bound for Kyobashi/Yodoyabashi direction.
- Get off the train at Kyobashi Sta.
- Exit at Central exit gate, you can see the JR Kyobashi Sta. in front of you.
- Transfer to JR-loop-line bound for Osaka on Track 3. (Every train leaving from Track 3 will stop at Osaka.)
- Get off the train at Osaka Sta. and go up to the overpass bridge. (See Map 2)
- Exit at Bridge gate, then turn right (North), go down the steps or escalator to the 2<sup>nd</sup> floor. (Follow the red arrow in MAP 2)
- Go straight to North through another overpass bridge to GRAND FRONT OSAKA Building.
- You can see the Panasonic Center Osaka entrance just after entering the building. (See Map 3)
- Take the escalator to the 1<sup>st</sup> Floor.
- Meeting Place is No.15 "Re-Life Library".

## Map 2 JR Osaka Station