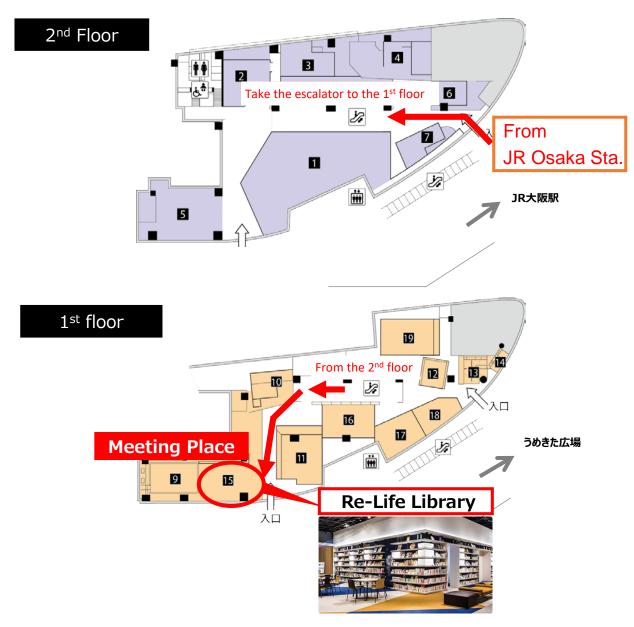

< Direction to the Panasonic Center Osaka >

Panasonic Center Osaka is in front of the JR Osaka Station. (See Map 1)

From Nishisanso Sta.

- Take Keihan-line bound for Kyobashi/Yodoyabashi direction.
- Get off the train at Kyobashi Sta.
- Exit at Central exit gate, you can see the JR Kyobashi Sta. in front of you.
- Transfer to JR-loop-line bound for Osaka on Track 3. (Every train leaving from Track 3 will stop at Osaka.)
- Get off the train at Osaka Sta. and go up to the overpass bridge. (See Map 2)
- Exit at Bridge gate, then turn right (North), go down the steps or escalator to the 2<sup>nd</sup> floor. (Follow the red arrow in MAP 2)
- Go straight to North through another overpass bridge to GRAND FRONT OSAKA Building.
- You can see the Panasonic Center Osaka entrance just after entering the building. (See Map 3)
- Take the escalator to the 1<sup>st</sup> Floor.
- Meeting Place is No.15 "Re-Life Library".

## MAP 3 Panasonic Center Osaka