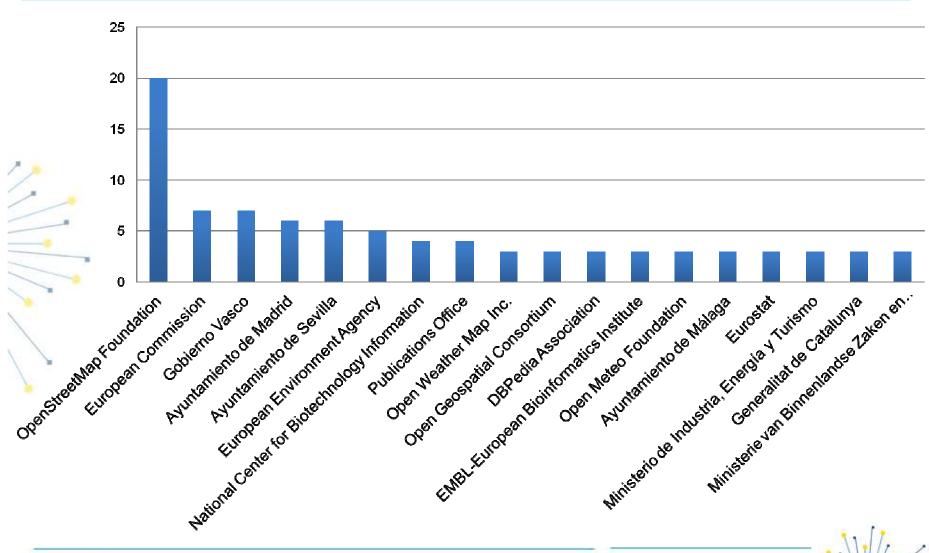

**€40,000** per project

Phase 4 tuning

€**50,000** per project

**Prizes** 

1<sup>st</sup> €70,000 2<sup>nd</sup> €35,000 3<sub>rd</sub> €15,000

51

30

10

€4,640,000 via two open calls 100 projects funded





















# Success stories

















#### Time for the real actors





























# Statistics

















#### 1<sup>st</sup> Open Call – Data about submitted proposals



















#### 1<sup>st</sup> Open Call – Selected projects per country























#### So we have a problem with open data...

Therefore we are know providing hints for people to detect if data is open or not...



So we've prepared a video...

https://www.youtube.com/watch?v=mLzyZcwky3E&feature=youtu.be



















#### Who are the data providers?



















#### What geo scope does the data have?





















#### What geo scope does the data have?





















#### **Project domain vs data domains**

























# 2<sup>nd</sup> open call

















#### **Documents needed to submit a proposal**



Declaration of honour: to be signed

Proposal template includes useful instructions

Administrative information form

Basic contact information





















#### **Proposal = 10 pages document including:**

TECHNICAL EXCELLENCE: WHAT and HOW? objectives, open datasets, results.

FIWARE USAGE: What FIWARE technologies? How?

3 What business model? What impact in society?

IMPLEMENTATION CAPACITY: Who are you? What's your experience?



















# 17th June 2015 at 17PM





## **F6S