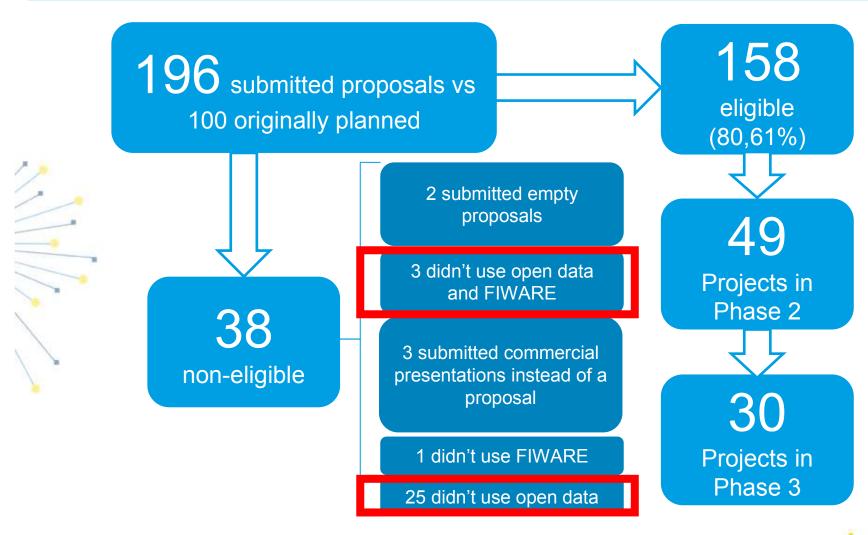

ign

deliverable showing the project design and business case

Phase 3

development

Working apps/ services/products Phase 4

tuning

Before market release, final adjustments, customers' tryouts...

\* Living projects







51\*







30\*







10\*



#### What's the funding like?

Phase 1 proposal

no funding

Phase 2 design

**€10,000** per project

Phase 3 development

**€40,000** per project

Phase 4 tuning

€**50,000** per project

**Prizes** 

1<sup>st</sup> €70,000 2<sup>nd</sup> €35,000 3<sub>rd</sub> €15,000

51

30

10

€4,640,000 via two open calls 100 projects funded





















# Success stories

















#### Time for the real actors





























# Statistics

















#### 1<sup>st</sup> Open Call – Data about submitted proposals



















#### 1<sup>st</sup> Open Call – Selected projects per country























#### So we have a problem with open data...

Therefore we are know providing hints for people to detect if data is open or not...



So we've prepared a video...

https://www.youtube.com/watch?v=mLzyZcwky3E&feature=youtu.be



















#### Who are the data providers?



















#### What geo scope does the data have?





















#### What geo scope does the data have?





















#### **Project domain vs data domains**

























# 2<sup>nd</sup> open call

















#### **Documents needed to submit a proposal**



Declaration of honour: to be signed

Proposal template includes useful instructions

Administrative information form

Bas