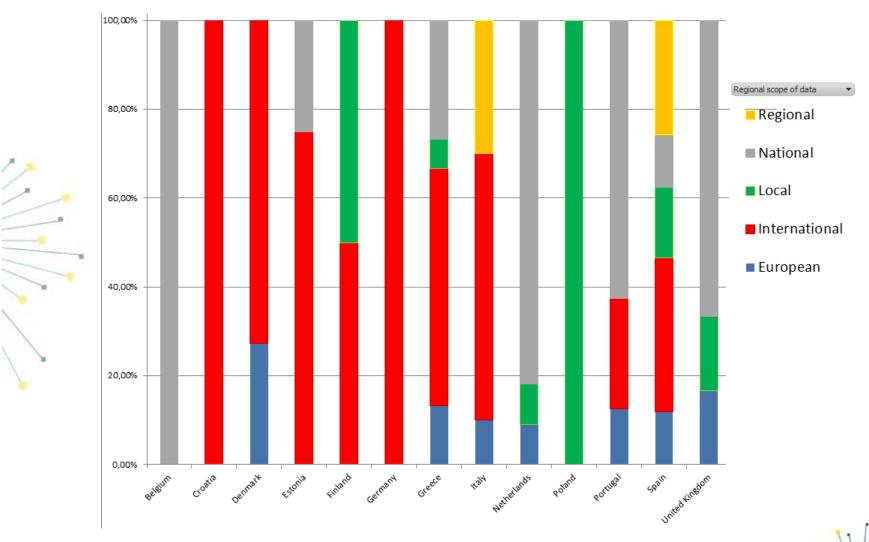

oject

**Prizes** 

1<sup>st</sup> €70,000 2<sup>nd</sup> €35,000 3<sub>rd</sub> €15,000

51

30

10

€4,640,000 via two open calls 100 projects funded





















# Success stories

















#### Time for the real actors





























# Statistics

















#### 1<sup>st</sup> Open Call – Data about submitted proposals



















#### 1<sup>st</sup> Open Call – Selected projects per country























#### So we have a problem with open data...

Therefore we are know providing hints for people to detect if data is open or not...



So we've prepared a video...

https://www.youtube.com/watch?v=mLzyZcwky3E&feature=youtu.be



















#### Who are the data providers?



















#### What geo scope does the data have?





















#### What geo scope does the data have?





















#### **Project domain vs data domains**

























# 2<sup>nd</sup> open call

















#### **Documents needed to submit a proposal**



Declaration of honour: to be signed

Proposal template includes useful instructions

Administrative information form

Basic contact information





















#### **Proposal = 10 pages document including:**

TECHNICAL EXCELLENCE: WHAT and HOW? objectives, open datasets, results.

FIWARE USAGE: What FIWARE technologies? How?

3 What business model? What impact in society?

IMPLEMENTATION CAPACITY: Who are you? What's your experience?



















# 17th June 2015 at 17PM





## **F6S Platform**

http://www.f6s.com/fiware-finodex