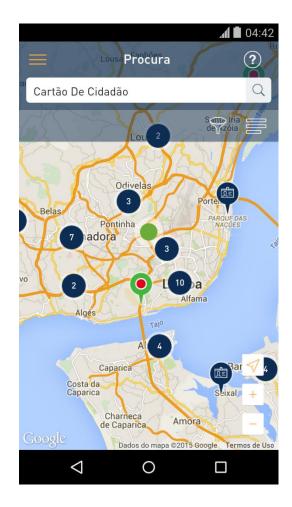

## Geo information about Portuguese public services

### 'Powered' by dados.gov

Acesso aos dados http://dadosgovdataservice.cloudapp.net/v1/ama/LOCAISATENDIMENTODAAPMSARSNorte

| designacao<br>Centro de                                                                                                                     | tipo                                     | idatend      | dicofre   | morada                                     | codigopostal                     | localidadepostal | horario                                              | telefone   | email                      | Agência para a Modernização<br>Administrativa | 18.05.2015                                    | 0          | 697  |     |
|---------------------------------------------------------------------------------------------------------------------------------------------|------------------------------------------|--------------|-----------|--------------------------------------------|----------------------------------|------------------|------------------------------------------------------|------------|----------------------------|-----------------------------------------------|-----------------------------------------------|------------|------|-----|
| Diagnóstico<br>Pneumológico<br>Chaves (CS<br>Chaves II)                                                                                     | Centro de<br>Diagnóstico<br>Pneumológico | 17500        |           | ND                                         | 0000-000                         | CHAVES           | -                                                    | -          | -                          | Agência para a Modernização<br>Administrativa | 10.11.2014                                    | 0          | 4434 |     |
| Centro de<br>Diagnóstico<br>Pneumológico -<br>Unidade de<br>Recursos<br>Assistenciais<br>Partilhados<br>Penafiel/Termas<br>S. Vicente       | Centro de<br>Diagnóstico<br>Pneumológico | 17501 131139 |           | Travessa<br>da Rua<br>Marques<br>de Pombal | Rua 4560-682<br>·ques            | Penafiel         | De<br>segunda a<br>sexta-feira<br>- 14:00 -<br>17:30 | 255718536  | cdp@cspenafiel<br>saude.pt | Agência para a Modernização<br>Administrativa | 19.05.2015                                    | 0          | 792  |     |
|                                                                                                                                             |                                          |              | 131139    |                                            |                                  |                  |                                                      |            |                            | Agência para a Modernização<br>Administrativa | 28.05.2015                                    | 0          | 1406 |     |
|                                                                                                                                             |                                          |              |           |                                            |                                  |                  |                                                      |            |                            | Agência para a Modernização<br>Administrativa | 12.12.2014                                    | 0          | 1143 |     |
| Centro de<br>Diagnóstico<br>Pneumológico -<br>Unidade de<br>Recursos<br>Assistenciais<br>Partilhados<br>Pávoa do<br>Varzim/Vila do<br>Conde | Centro de<br>Diagnóstico<br>Pneumológico |              | 02 131315 |                                            |                                  |                  |                                                      | De         |                            |                                               | Agência para a Modernização<br>Administrativa | 22.05.2015 | 0    | 660 |
|                                                                                                                                             |                                          |              |           | Largo das 44<br>Dores 44                   | das 4490-421                     | Póvoa de Varzim  | segunda a<br>sexta-feira<br>- 8:30 -<br>15:30        | 252683460  | cdpadm@cspov<br>saude.pt   | Agência para a Modernização<br>Administrativa | 16.05.2015                                    | 0          | 383  |     |
|                                                                                                                                             |                                          |              |           |                                            |                                  |                  |                                                      |            |                            | Agência para a Modernização<br>Administrativa | 16.10.2014                                    | 0          | 2181 |     |
| Centro de<br>Diagnóstico<br>Pneumológico<br>(Unidade Local<br>de Saúde de<br>Matosinhos, EPE)                                               | Centro de<br>Diagnóstico<br>Pneumológico | 17503        |           | Rua<br>Alfredo<br>Cunha, 365               |                                  | MATOSINHOS       | De<br>segunda a<br>sexta-feira<br>- 8:30 -<br>16:30  | 220914649  | cdp@ulsm.min-              | Agência para a Modernização<br>Administrativa | 25.05.2015                                    | 0          | 468  |     |
|                                                                                                                                             |                                          |              |           |                                            |                                  |                  |                                                      |            |                            | Agência para a Modernização<br>Administrativa | 26.05.2015                                    | 0          | 1727 |     |
| Centro de                                                                                                                                   |                                          |              |           | LOCAIS A                                   | TENDIMENTO DA A                  | P - MESS - INR   | De<br>Outras                                         |            |                            | Agência para a Modernização<br>Administrativa | 26.05.2015                                    | 0          | 448  |     |
|                                                                                                                                             |                                          |              |           | LOCAIS A                                   | TENDIMENTO DA A                  | P - MESS - ISS   | Outras                                               |            |                            | Agência para a Modernização<br>Administrativa | 11.11.2014                                    | 0          | 4801 |     |
|                                                                                                                                             |                                          |              |           | LOCAIS A                                   | TENDIMENTO DA A                  | P - MESS - SG    | Outras                                               |            |                            | Agência para a Modernização<br>Administrativa | 26.05.2015                                    | 0          | 446  |     |
|                                                                                                                                             |                                          |              |           | LOCAIS A                                   | LOCAIS ATENDIMENTO DA AP - MF-AT |                  | Economia e                                           | e Finanças |                            | Agência para a Modernização<br>Administrativa | 22.10.2014                                    | 0          | 3859 |     |
|                                                                                                                                             |                                          |              |           | LOCAIS A                                   | TENDIMENTO DA A                  | P - MF-DGO       | Outras                                               |            |                            | Agência para a Modernização                   | 20.05.2015                                    | 0          | 536  |     |