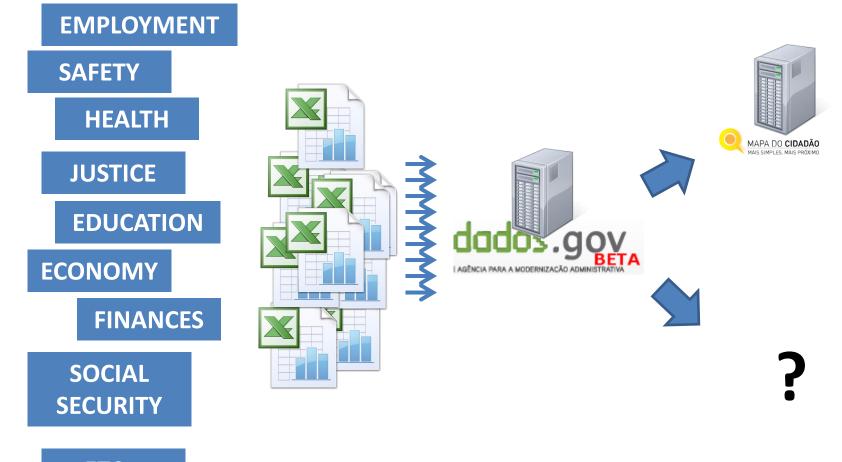

### Some of the Key Enablers... and open data.

IN LEKOPERABILIDADE NA ADMINISTRAÇÃO POBI JAGÊNCIA PARA A MODERNIZAÇÃO ADMINISTRATIVA