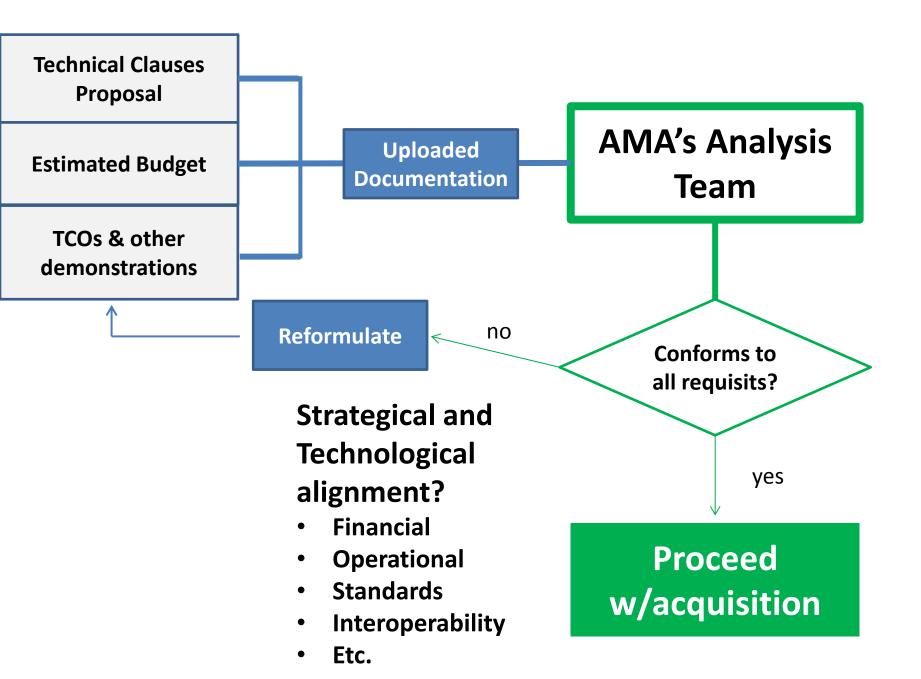

### What X is the thing that should be done to publish or reuse PSI?

Identify strategic and relevant ICT projects at inception level that can foster or facilitate opening data for the Public Sector.

### **Why** does X facilitate the publication or reuse of PSI?

Projects with strong political support and subject to standards of approval generate 'pressure' on public bodies that otherwise weren't so motivated to release PSI, also you can tie *some* of the costs regarding data availability to something that already exists.

### **How** can one achieve X and how can you measure or test it?

Align yourself with a national body responsible for ICT coordination at the government (or ministry) level, and work at establishing PSI considerations into the framework for identifying relevant projects.