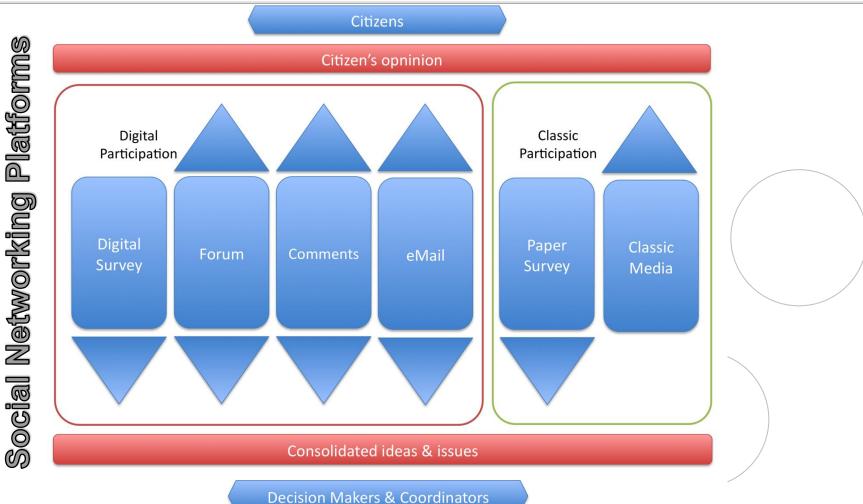

## Web Platform Design

#### **GalwayTF Architecture**

Digital Enterprise Research Institute www.deri.ie

Digital Enterprise Research Institute www.deri.ie