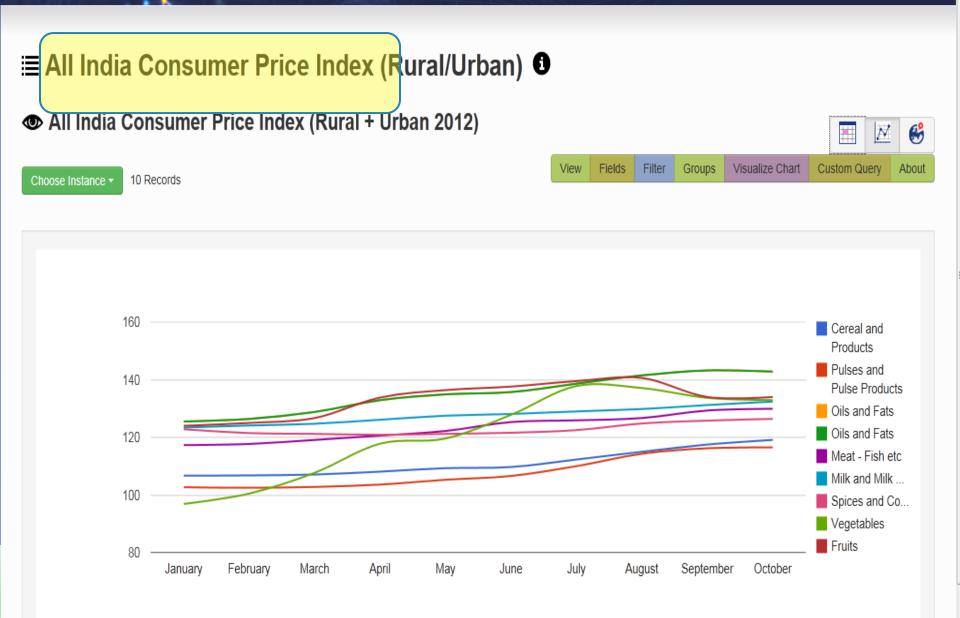

#### ■ State Level Consumer Price Index (Rural/Urban) ①

#### State level chart

€.

111

🔍 100% 🛛 👻