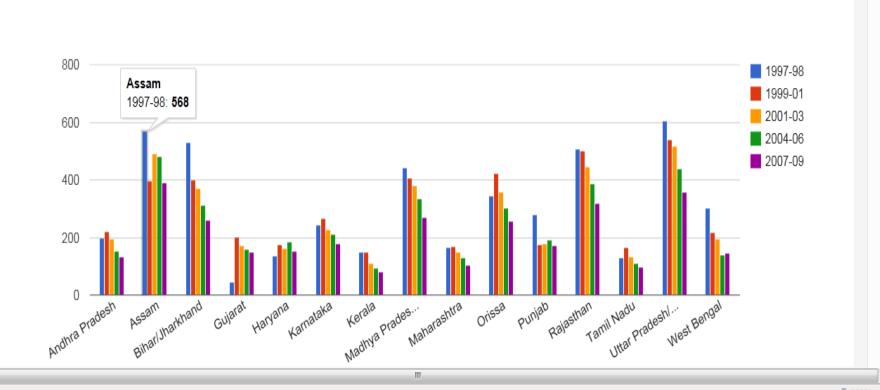

#### ■ Maternal Mortality Ratio India 2007-09 0

Maternal Mortality Ratio (MMR) is defined as the number of maternal deaths per 100,000 live births due to causes related to pregnancy or within 42 days of termination of pregnancy, regardless of the site or duration of pregnancy. Goal-5 of the Millennium Development Goals (MDGs) relates to improving maternal health. Under this goal, a target of a 3/4th reduction of Maternal Mortality Ratio (MMR) between 1990 and 2015 has been specified. As per the latest Sample Registration Report of the Registrar General of India, MMR of India has shown a decline from 254 per 100,000 live births in the period 2004-06 to 212 per 100,000 live births in the period 2007-09. Under National Rural Health Mission (NRHM) and within its umbrella, the Reproductive and Child Health Programme Phase II, the Government of India has taken

a number of steps to accelerate the pace of reduction in maternal mortality.

€...

#### Maternal Mortality Ratio India (1997 to 2009)

| Choose Instance - | 15 Records  | V | /iew Fie | elds Filter | Groups | Visualize Chart | Custom Query | About |
|-------------------|-------------|---|----------|-------------|--------|-----------------|--------------|-------|
| Choose instance   | 10 11000100 |   |          |             |        |                 |              |       |