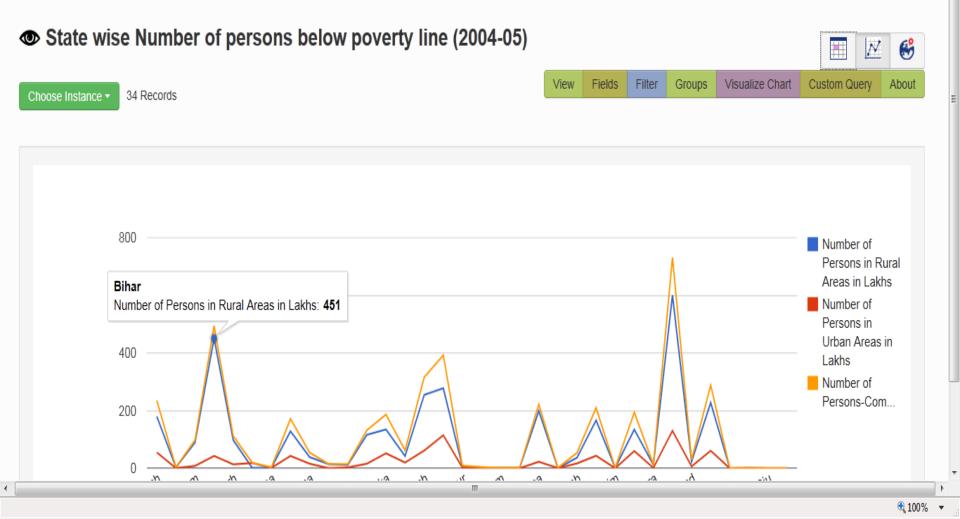

#### ■ State-wise Percentage and Number of Persons below Poverty Line for the year 2004 -05 ①

The table presents State wise percentage and number of persons below poverty line in rural areas, urban areas and combined for the year 2004-05 based on the Tendulkar Committee Methodology .