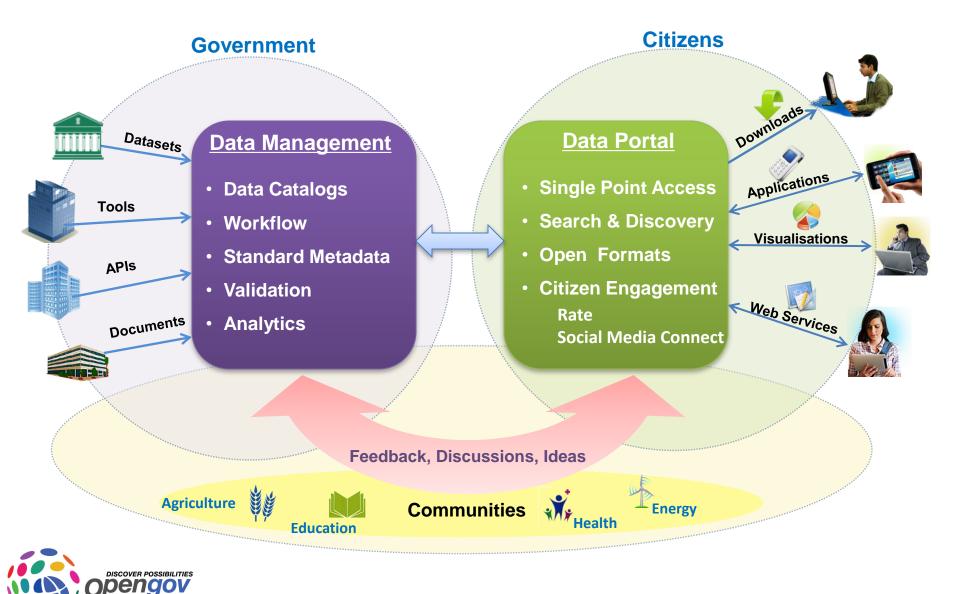

ther in digital or analog forms but generated using public funds
- All Ministries / Departments /Subordinate offices / organizations / agencies of Government of India.

## **NDSAP mandates**

All Ministries/Departments should ensure that the maximum possible datasets are made available in the public domain for the implementation of NDSAP

- Nominate Nodal Officer
- Setup NDSAP Cell
- Publish 5 High Value Datasets on Data Portal India
- Create Action Plan for regular release of datasets
- Monitor & Manage Open Data Programme of the Department

## **NDSAP : Implementation Guidelines**

- NDSAP Data Controller : Role & Responsibilities
- NDSAP Cell within each department
- Data Formats
- Metadata Schema
- How to release datasets in Open Domain

#### **Open Government Platform India (OGPL)**





| DATASETS     115 Datasets     11 Departments participating                                                                                                                        | • APPS<br>3 Apps<br>0 Mobile Apps<br>2 Departments par                | rticipating                                                                                                                                           | <ul> <li>ANNOUNCEMENTS</li> <li>Glimpses of the Workshop Conductor Data Controllers by NIC</li> <li>65 Data Controllers Nominated</li> </ul>                                                       |
|-----------------------------------------------------------------------------------------------------------------------------------------------------------------------------------|------------