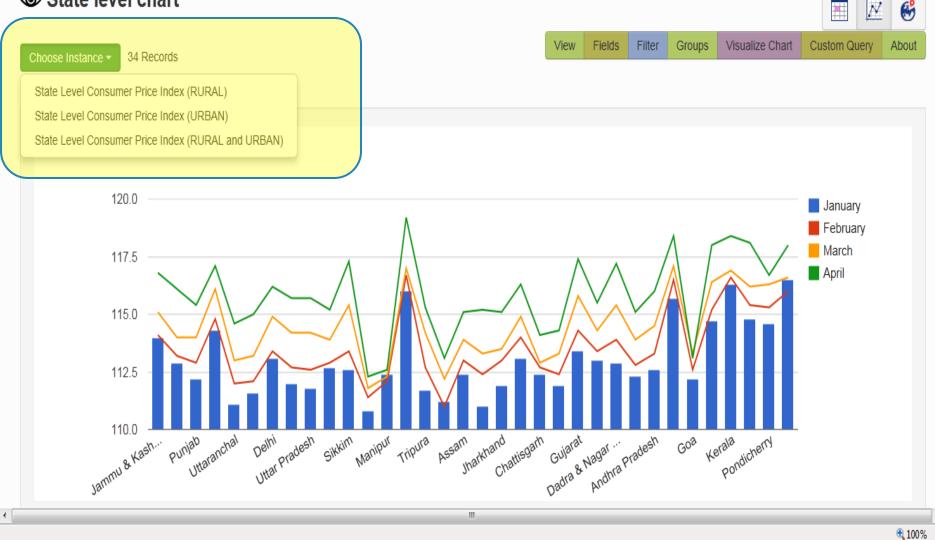

## ■ State Level Consumer Price Index (Rural/Urban) ①

#### State level chart

35 Records Choose Instance -

6 Fields Filter Groups Map View Custom Query About

N