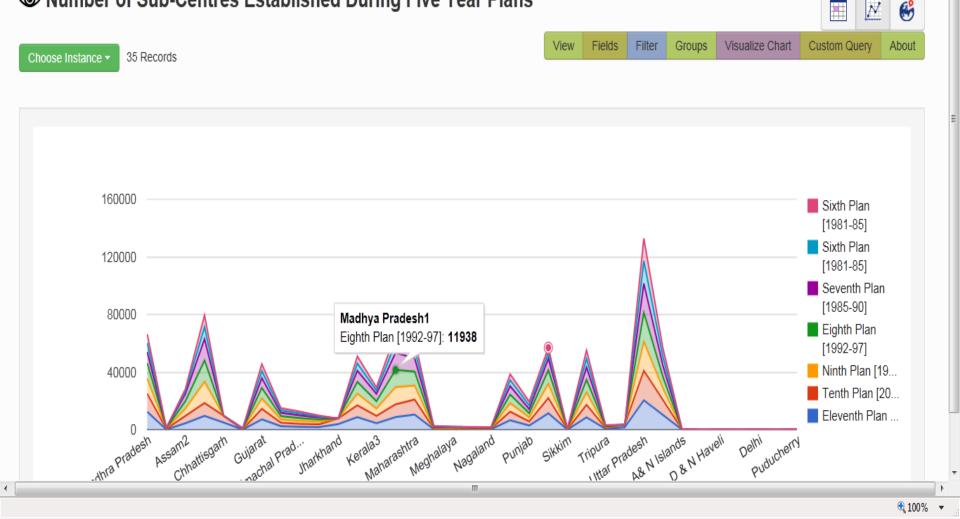

# ■ Number of Sub-Centres, Primary Health Centres and Community Health Centres Established During Five Year Plans

Number of Sub-Centres Established During Five Year Plans