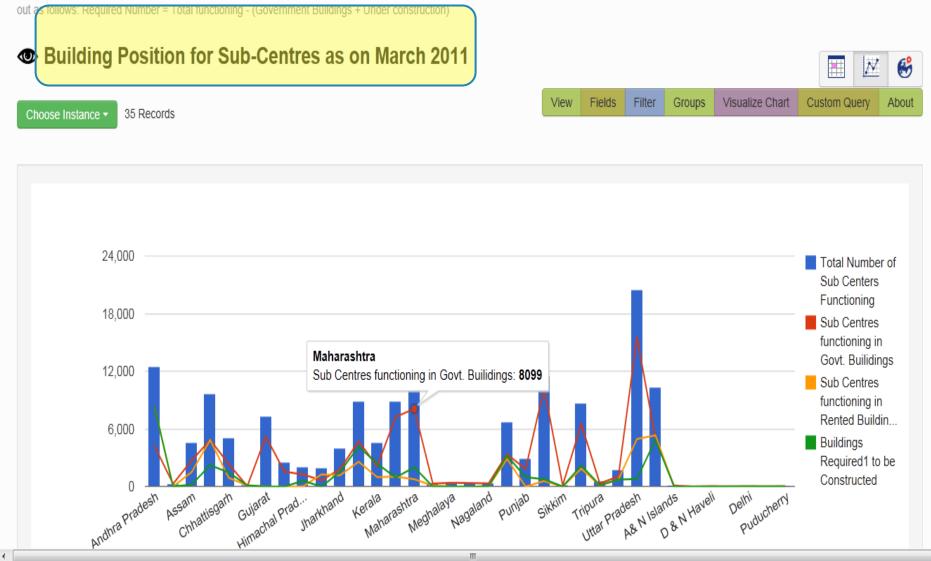

## ■ Building Position for Sub-Centres, Primary Health Centres and Community Health Centres as on March 2011 <sup>①</sup>

The table gives the distribution of total number of Sub Centres (SCs) / Primary Health Centres (PHCs) / Community Health Centres (CHCs) functioning according to the status of their building as per three categories i.e. a Government Building, a rented building and a rent free / panchayat / voluntary society building. It also gives the number of buildings under construction. The requirement of buildings is worked