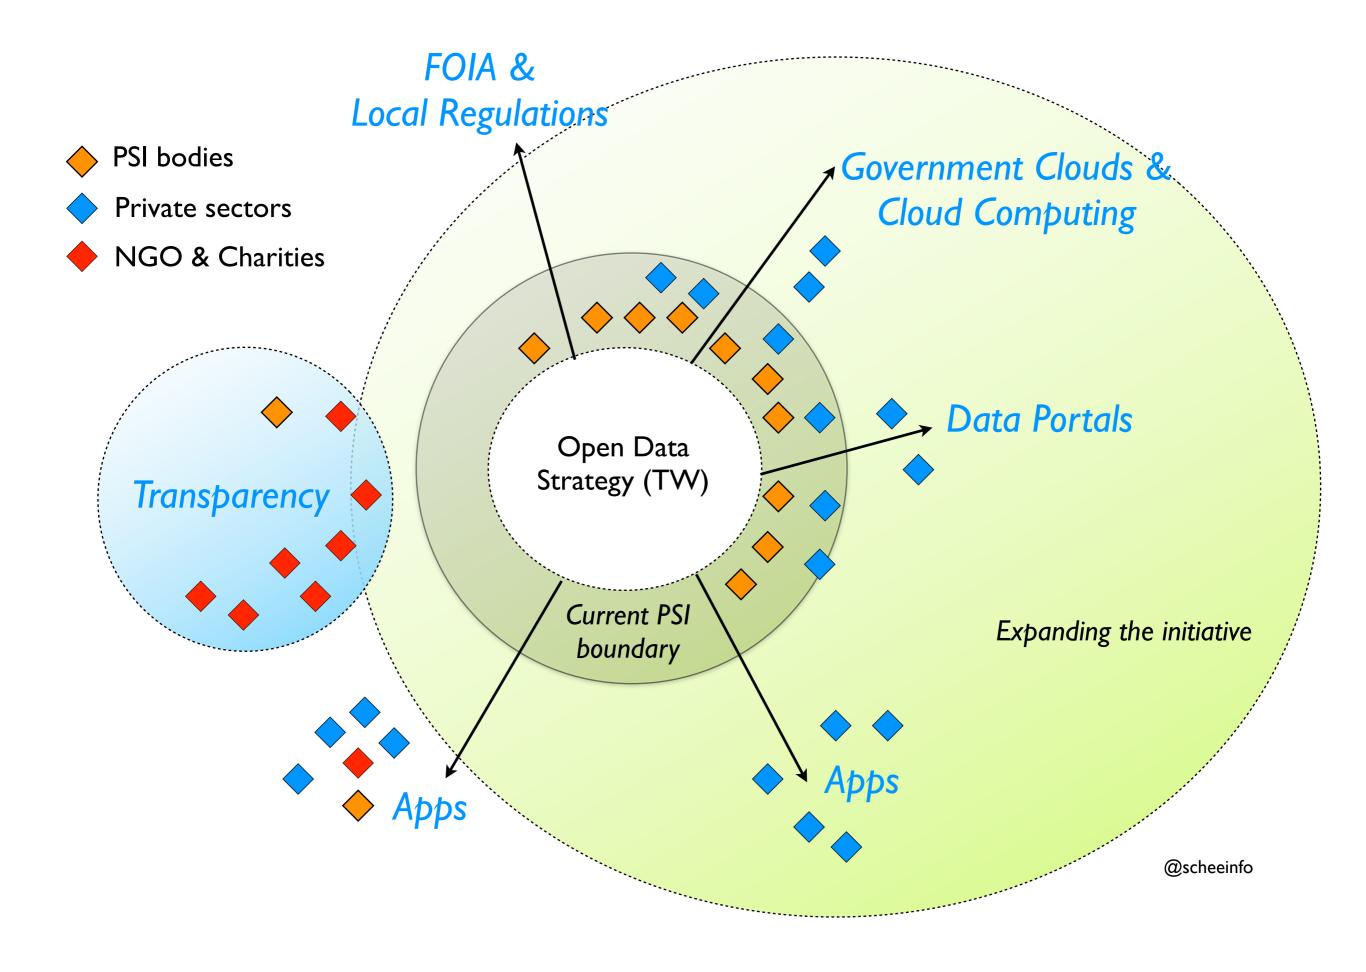

## Overview of Open Government Data in Taiwan

- PSI law enacted in 2005, no FOIA
- Open Data community events since 2008, key to progression, vibrant and diverse interests engaged, transparency groups rising
- "Open Data Regulation" in draft (as of Jan 2013), cabinetlevel support and public consultation (online)
- Public support from all 5 biggest cities
- Industrial-level "Open Data Alliance" in 2013

#### Data Portals: City Govs

- Taipei (2011), New Taipei and Taichung (2012), Tainan (2013)
- Contradicting terms
- Confusing policies
- OGDI based
- High-value datasets elsewhere

#### City Apps: Government

- hundreds of them
- priority of local government
- low update frequency
- developers unfriendly

| 台北市政府各單位 App 一覽表 ☆ ■<br>File Edit View Insert Format Data Tools Help Last edit was on October 22, 2012 |                                |      |                     |         |           |                |                       |             |  |
|--------------------------------------------------------------------------------------------------------|--------------------------------|------|---------------------|---------|-----------|----------------|-----------------------|-------------|--|
|                                                                                                        | $\bar{a} \sim \bar{a} \bar{a}$ | \$ % | 123 - 10 - <b>B</b> | Abc A - | ▶         | ≣ - <b>⊒</b> [ | ΞΥΣ-                  |             |  |
|                                                                                                        | A                              |      | В                   | С       | D         | E              | F                     | G           |  |
| 1                                                                                                      | Арр                            |      | 上線日期                | 單位      | 開發經費NTD   | 維護費用           | 下載次數 (2012-<br>09-30) | 備註          |  |
| 2                                                                                                      | 趣遊臺北地圖(MOTA)                   |      | 2010-01-04          | 資訊局     | 1,070,640 | 150000         | 183,715               |             |  |
| 3                                                                                                      | 愛·台北                           |      | 2010-07-01          | 資訊局     | 微軟無償提供服務  | 無              | 46,290                |             |  |
| 4                                                                                                      | 趣遊台北花博                         |      | 2010-11-09          | 資訊局     | 無償提供      | 無              | 26,862                | 20110428 停用 |  |

#### Multistakeholders Approach

- leveraging group dynamics
- data users involved
- innovate inside government
- media support is crucial

**OpenStreetMap** *Taiwan* 台灣開放街圖社群

😽 OpenData / TW | 開放資料

... and many enthusiasts