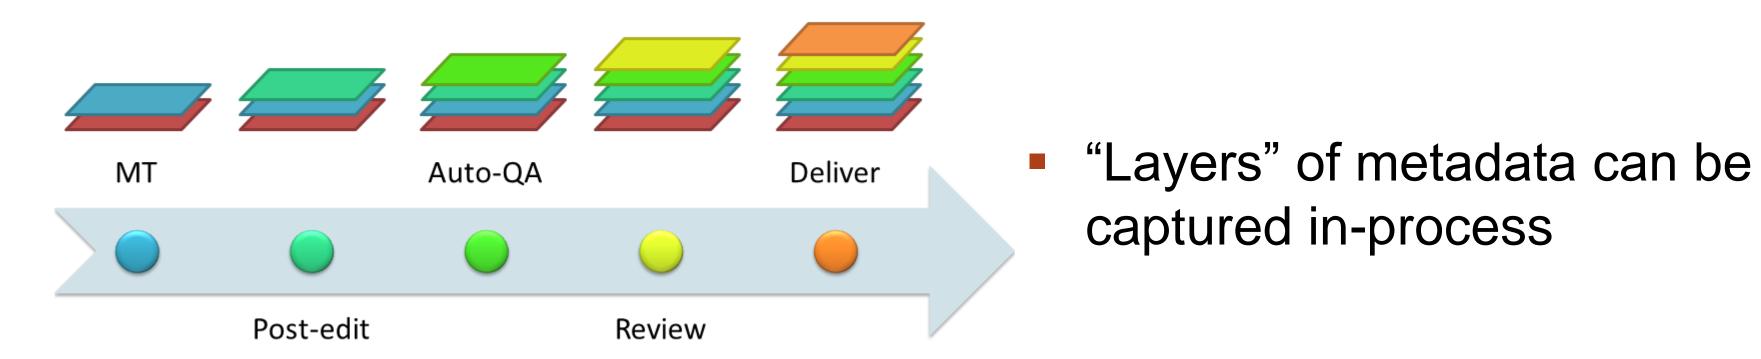

- Directs reviewers (and post-editors) to content sections of interest
- Captures new Provenance and Quality metadata in-place
- Works with HTML5, XML and XLIFF
  - <script type="application/its+xml" id=lq7> <its:locQualityIssues xml:id="lq7" xmlns:its="http://www.w3.org/2005/11/its"> <its:locQualityIssue ocQualityIssueType="style" locQualityIssueSeverity="25" locQualityIssueComment="Repetition of " ideale" due to literal translation. <its:locQualityIssue ocQualityIssueType="mistranslation" locQualityIssueSeverity="25" locQualityIssueComment="Double space detected."/> </its:locQualityIssues> </script> <span its-loc-quality-issues-ref="#lq7" xmlns:its="http://www.w3.org/2005/11/its"> Ideali per i comunicatori con budget limitati, sono ideali per le aree dedicate alle riunioni di medie dimensioni. </span>