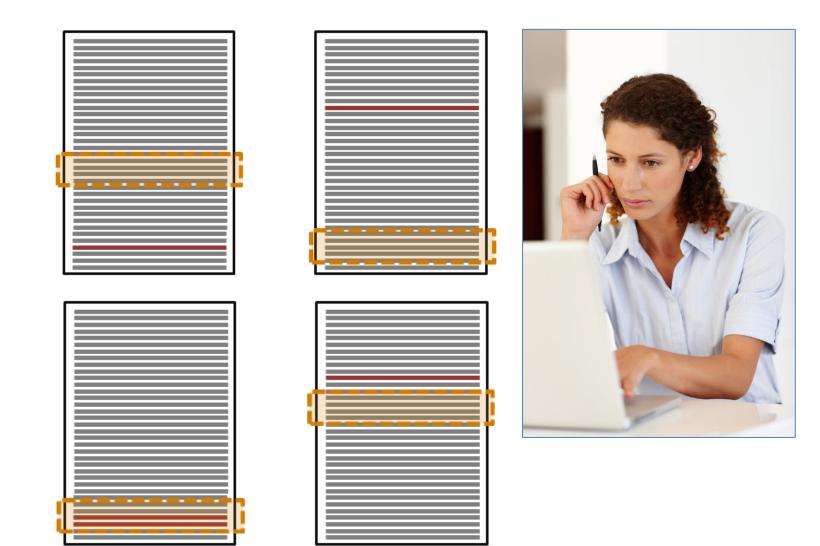

#### **Use Case: Improving Reviewer Performance**

- Without contextual "hints" the review process is random and fallible
- Reviewers use empirical methods to decide what to review
- Unless instructed, reviewers read random sections of the content
- Errors can be missed because they were not read
- Results in a rather stochastic process