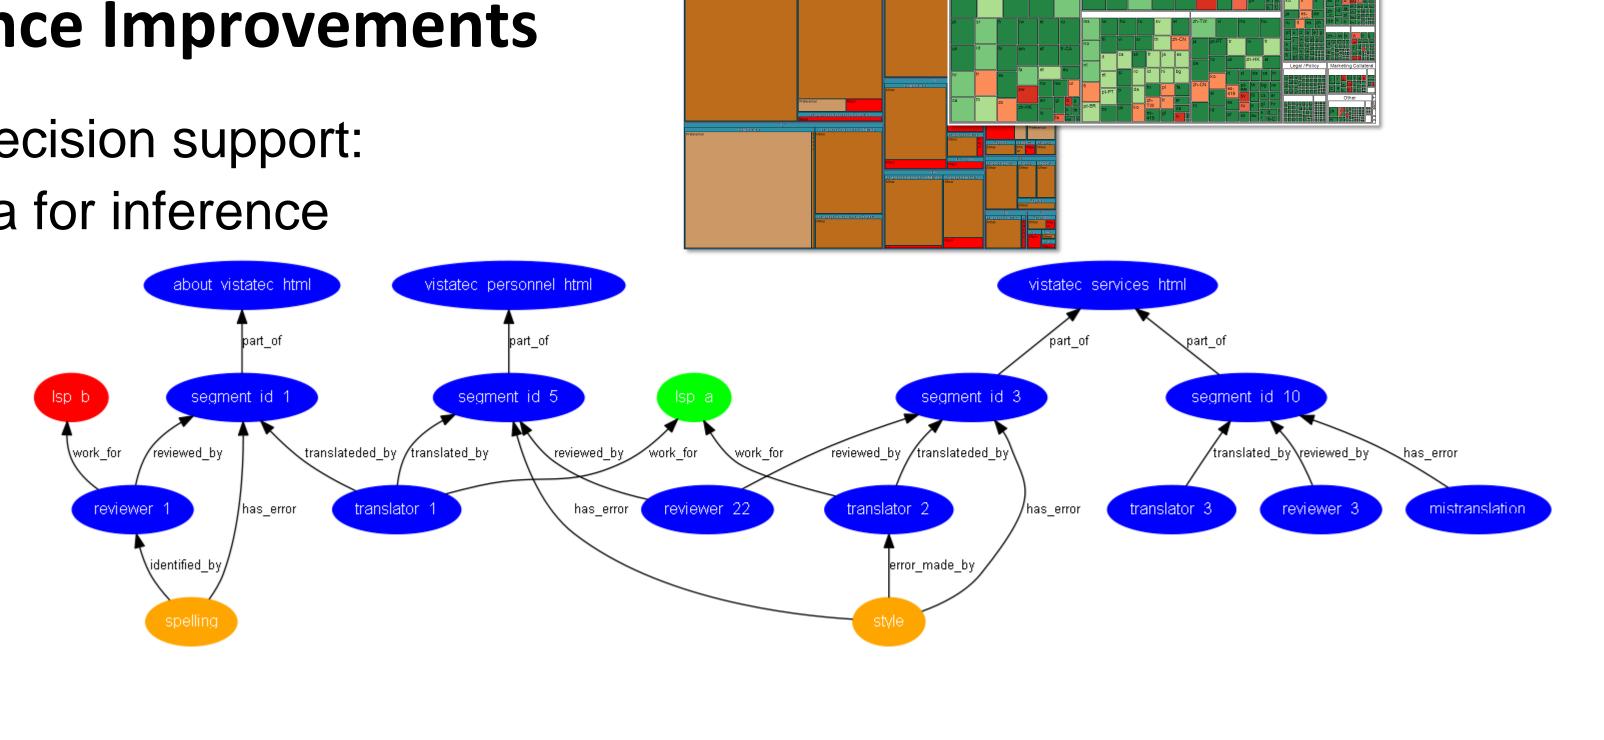

#### Semantic Data: Business Intelligence Improvements

- Better up-front and real-time business decision support:
  - Use historic and aggregated metadata for inference
  - Content carries its own "audit trail"

- Metadata can be transformed to linked semantic data allowing:
  - Inferential queries
  - New forms of data visualization
  - Extensible data relationships