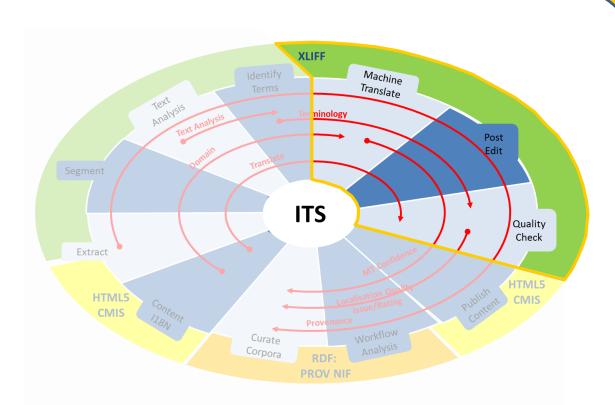

#### ITS 2.0 Standard: In-process Metadata

#### **Reviewer's Workbench: Leveraging ITS 2.0 Metadata**

- Renders ITS metadata using userdefinable formatting "rules"
- Content can be filtered by metadata category

| e Fil <u>t</u> er <u>H</u>                             | elp                     |                                                 |    |     |                                                                                           |                                                                                                                |                                                                                                                                                                                             |     |             |
|--------------------------------------------------------|-------------------------|-------------------------------------------------|----|-----|-------------------------------------------------------------------------------------------|----------------------------------------------------------------------------------------------------------------|---------------------------------------------------------------------------------------------------------------------------------------------------------------------------------------------|-----|-------------|
| Ooc Stats                                              | LQI Tree +              |                                                 |    | 1   | #                                                                                         | source                                                                                                         | target                                                                                                                                                                                      |     |             |
| Data Category Type Value Count<br>QI other 25.0-25.0 1 |                         |                                                 |    |     | New firmware version (V4.00) that allows recording<br>20/50p in HQ mode (MENU-REC FORMAT) | Nuova versione di firmware (V 4.00) per registrazioni<br>a 720/50p in modalità HQ (MENU-REC FORMAT)            | s s                                                                                                                                                                                         |     |             |
| <br> <br>                                              | style<br>mistranslation | 25.0-25.0<br>10.0-25.0<br>25.0-75.0             | 14 | 2   | n                                                                                         | newly opened EURONICS XXL specialist store in<br>lassfurt with a Sony video surveillance solution.             | Ludwig Elektro- und Netzwerktechnik equipaggia<br>EURONICS XXL, il negozio specializzato aperto di<br>recente ad Hassfurt con una nuova soluzione di<br>videosorveglianza Sony.             | s   |             |
|                                                        |                         |                                                 |    |     |                                                                                           | Scandinavian award for the VPL-VW1000ES Best                                                                   | Premio scandinavo per il VPL-VW1000ES Miglior<br>prodotto dell'anno                                                                                                                         | s   |             |
|                                                        |                         |                                                 |    | 4 4 | 5 M<br>ra                                                                                 | Ve're the unrivalled leader in 4K digital cinema,<br>aising the bar for unrivalled picture quality that has to | Se tutto ciò ti va venire voglia di saperne di più<br>Siamo leader incontrastati nel digital cinema 4K,<br>elevando gli standard per creare una qualità delle<br>immagini senza precedenti. | s   | <u>&gt;</u> |
|                                                        |                         |                                                 |    | 6   | id<br>ai                                                                                  | and training suites.                                                                                           | Ideali per i comunicatori con budget limitati, sono<br>ideali per le aree dedicate alle riunioni di medie<br>dimensioni.                                                                    | s m |             |
|                                                        |                         |                                                 |    | 7   |                                                                                           | Sony 4K projection adds sparkle to Marrakech film<br>estival                                                   | La proiezione 4K di Sony fa aumentare il prestigio del<br>festival del cinema di Marrakech                                                                                                  | s s |             |
|                                                        |                         |                                                 |    | 8   |                                                                                           |                                                                                                                | Sony consolida ad ISE la sua visione "Year of Display<br>Innovations"                                                                                                                       | o   |             |
|                                                        |                         |                                                 |    |     | ca                                                                                        | 6-bit RAW 2K/4K output                                                                                         | Telecamera CineAlta compatta con sensore CMOS<br>4K Super 35mm, funzionalità di registrazione<br>HD/2K/4K su memory card SxS e uscita RAW 2K/4K a<br>16 bit                                 | s   |             |
| Segment # 6<br>Fype style                              |                         |                                                 |    | 1   | P                                                                                         |                                                                                                                | ha dichiarato Robert P. Seidel, presidente della giuria<br>e vicepresidente di CBS Engineering and Advanced<br>Technology.                                                                  | s s |             |
| nment<br>erity<br>file Refere                          | 25.0                    | etition of "ideale" due to literal translation. |    | =   | s                                                                                         | maller investments can make a big difference to<br>our footage                                                 | Ecco perché abbiamo chiesto ad alcuni esperti di<br>offrirci il loro punto di vista su come questi piccoli<br>investimenti possono fare una grande differenza per<br>le riprese.            | s   |             |
| bled                                                   | yes                     |                                                 |    | 1   |                                                                                           | self when it comes to the smooth running of a shoot.                                                           | Gli accessori di una telecamera rivestono la stessa<br>importanza della stessa telecamera nella riuscita<br>delle riprese.                                                                  | s   |             |

- Directs reviewers (and post-editors) to content sections of interest
- Captures new Provenance and Quality metadata in-place
- Works with HTML5, XML and XLIFF
  - <script type="application/its+xml" id=lq7> <its:locQualityIssues xml:id="lq7" xmlns:its="http://www.w3.org/2005/11/its"> <its:locQualityIssue ocQualityIssueType="style" locQualityIssueSeverity="25" locQualityIssueComment="Repetition of " ideale" due to literal translation. <its:locQualityIssue ocQualityIssueType="mistranslation" locQualityIssueSeverity="25" locQualityIssueComment="Double space detected."/> </its:locQualityIssues> </script> <span its-loc-quality-issues-ref="#lq7" xmlns:its="http://www.w3.org/2005/11/its"> Ideali per i comunicatori con budget limitati, sono ideali per le aree dedicate alle riunioni di medie dimensioni. </span>