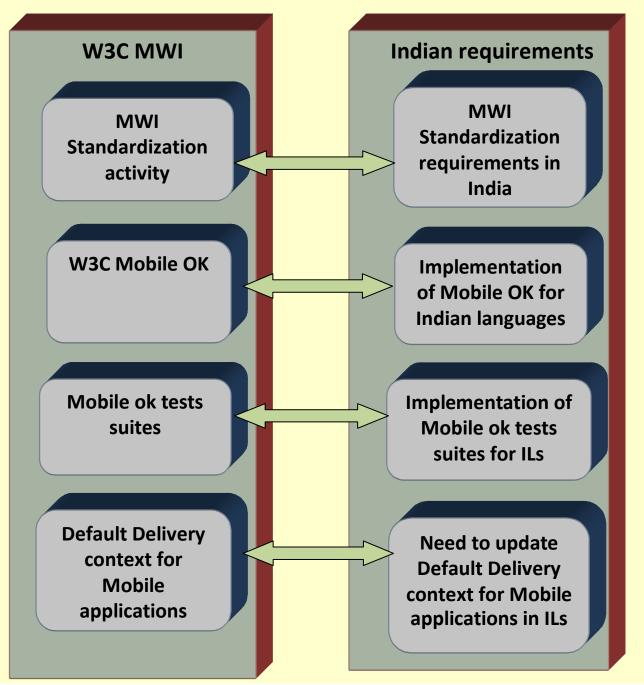

obile Web in Indian languages**

- Character encoding
- Bandwidth and Cost
- Backward Compatibility with Legacy Devices
- Lack of standardization
- Fonts
  - Bit map fonts (used by low cost handset)
  - True type fonts (used by high end handsets)
  - Open type fonts (currently in wider use)
- Common Storage format
- Mobile messaging in indic languages
- Presentation Issues

### Mobile keypads issues



- Multi-tap issues
- Too many taps per key for each char No way to know which char is on which Key.
- Never support more than one language on the keypad because there is not enough space on the key face to print more characters.



- Dictionary Based
- Transliteration

### Level of Adherence to W3C Mobile Ok while testing 10 Hindi websites



भारत

### **Proposed approach:** Gap Analysis







## **Future Initiatives**



### **Semantic Web**

**1.** Development of Word-Net for Indian Languages.

**W3C**<sup>\*</sup> भारत

- 2. Development of Multimedia Web Ontology Language (MWOL)
- Multimedia Web Ontology Language" (MOWL), is designed as an extension of OWL, the W3C recommended ontology language for the web.
- MOWL supports creation of and reasoning with perceptual modeling of concepts, and probabilistic evidential reasoning.



Formation of the concept Indian "Medieval *Monument*" and the abstracted visual patterns that are expected on an of embodiment the concept in a multimedia artifact.

### Some of Future Initiatives:



- Multilingual Requirements for Indian Languages for HTML 5.0
- Multilingual requirements for Voice Browser in Indian Languages
- Gap Analysis for im