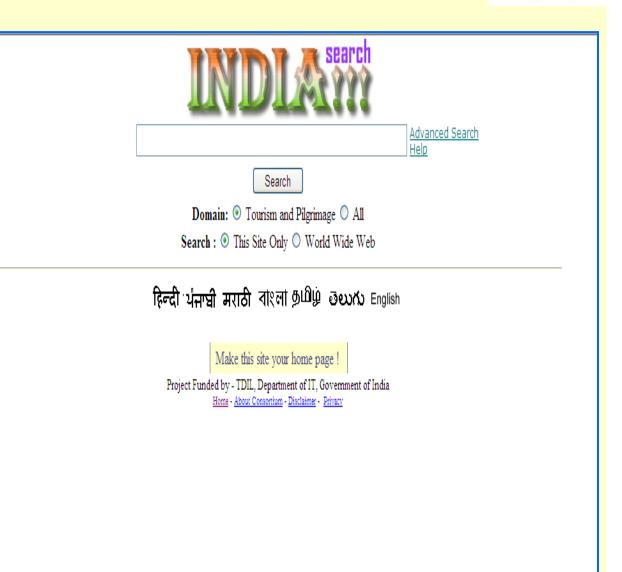

| III Protected Mode: On Calutor of the Calutor of th |  |  |  |  |  |  |  |

# Urdu-Hindi ILMT Translation through URL :- Urdu input

# (Source web page : http://www.bbc.co.uk/urdu/entertainment/2010/02/100212\_my\_name\_khan\_ka.shtml)







## **Cross-Lingual Information Access (CLIA)**



- In CLIA, the input query is in one language and information is retrieved in another.
- The query language is one of Bangla, Hindi, Marathi, Punjabi, Tamil and Telugu.
- The retrieved documents are in English, Hindi or the language of the query.



| মার্টা search কলকাভা                                                                                                                                                                                      | <u>উন্নত থেঁজ</u><br>সাহায্য<br>কী-বোর্ড