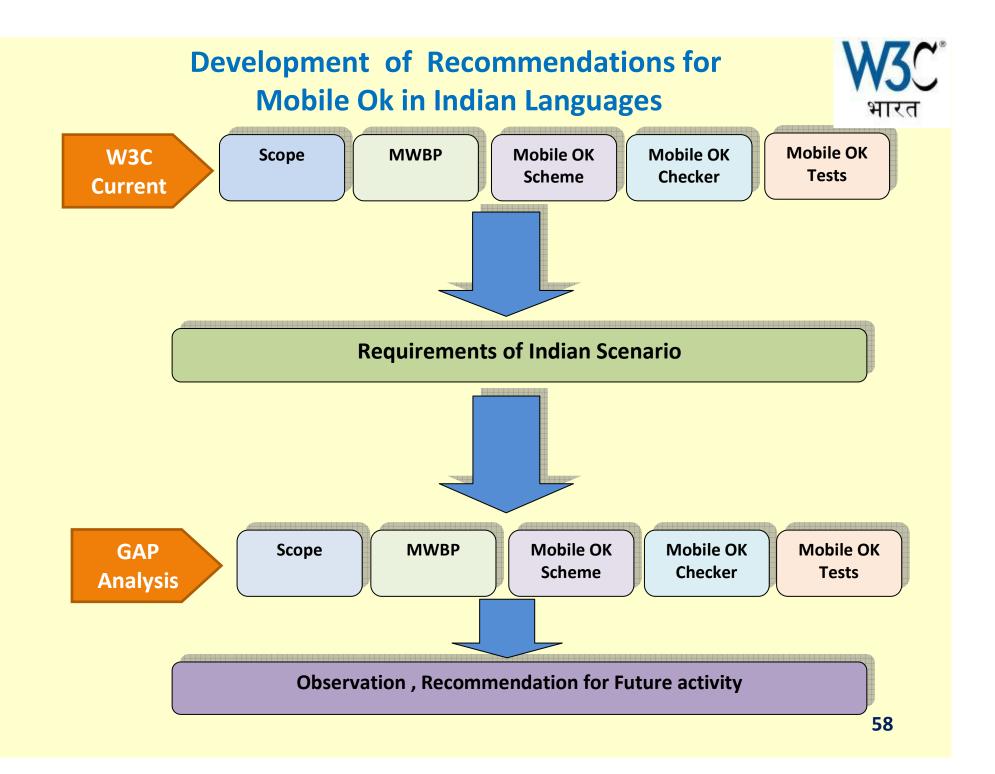

## **Cross-Lingual Information Access (CLIA)**

- In CLIA, the input query is in one language and information is retrieved in another.
- The query language is one of Bangla, Hindi, Marathi, Punjabi, Tamil and Telugu.
- The retrieved documents are in English, Hindi or the language of the query.