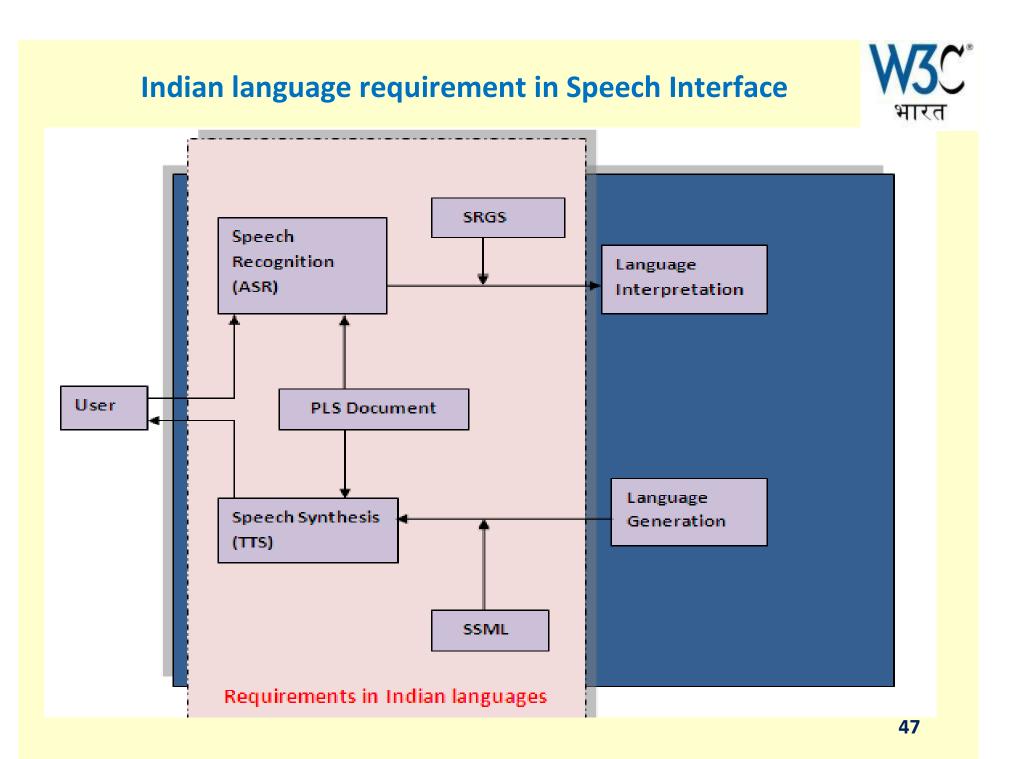

#### Standardization Challenges:

- Core :
  - -Encoding
  - -Input
  - -Display
- Middleware : HTML ,CSS , Mobile Web , Web Accessibility & Mobile Web
- Application Level : Presentation Issues & Web design implementation issues