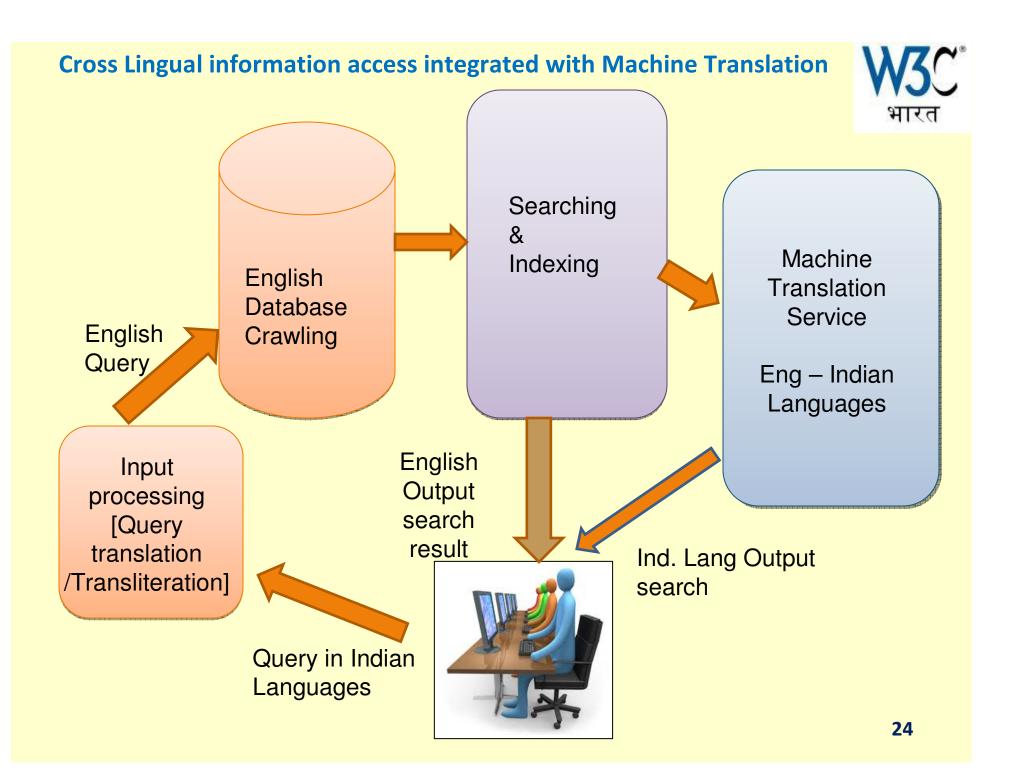

## **Cross-Lingual Information Access (CLIA)**

- In CLIA, the input query is in one language and information is retrieved in another.
- The query language is one of Bangla, Hindi, Marathi, Punjabi, Tamil and Telugu.
- The retrieved documents are in English, Hindi or the language of the query.