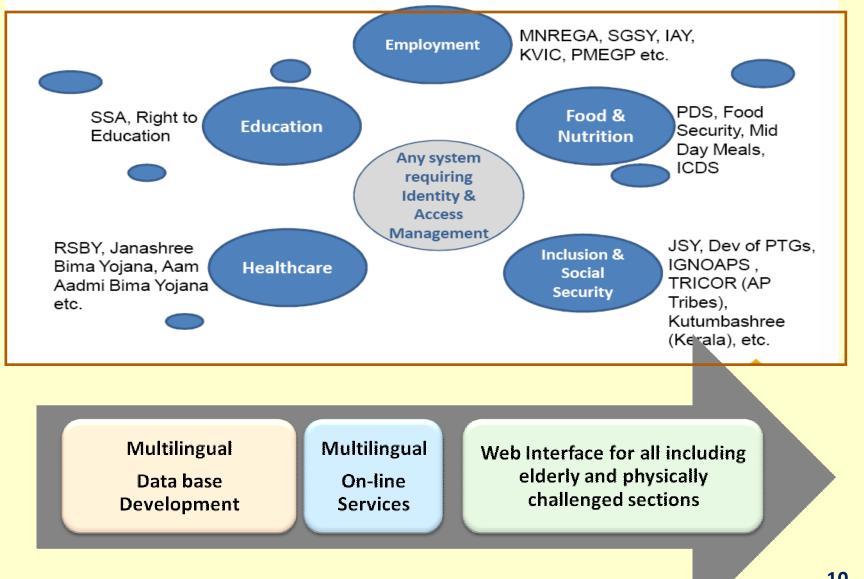

#### **E-Governance – Common Service Centers & Citizen centric services**

#### **Modalities for Government on the Web**

Provide: public services on the web, either transactional or information services or both.

Engage: with citizens and businesses, on government terms or on the citizens terms.

Enable: public sector information re-use .

#### Web based services in India

### Web based services in India

### **Online Services under National e-Governance Plan**

## Central Mision Mode Programme (MMP)s

- Income Tax
- Passport/VISA
- Company Affairs
- Central Excise
- Pensions
- Land Records
- Road Transport
- Property Registration
- Agriculture
- Municipalities
- Police
- Employment Exchange
- E-Courts

#### State Mision Mode Programme (MMP)s

- Agriculture
- Commercial Taxes
- e–District
- Employment Exchange
- Land Records
- Municipalities
- Gram Panchayats
- Police
- Road Transport
- Treasuries