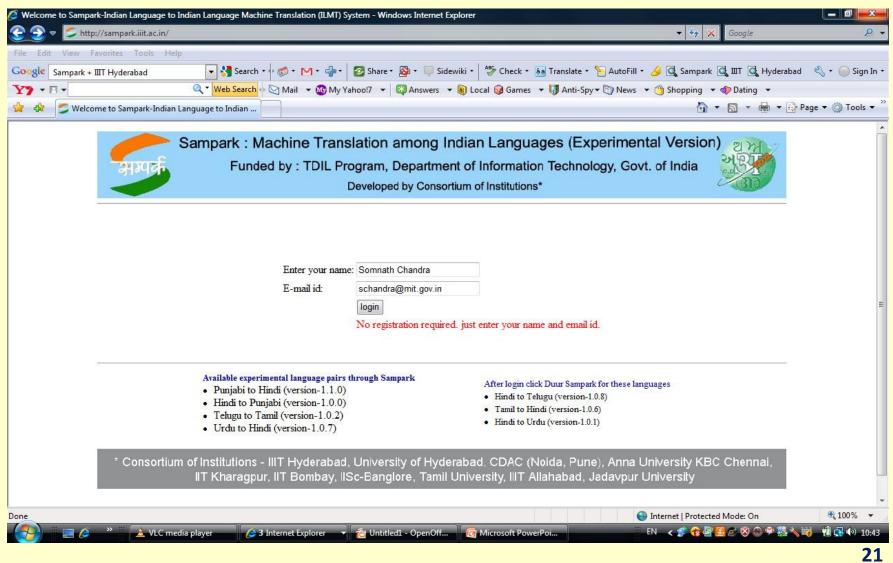

#### Indian Language to Indian Languages Machine Translation System

# Sample Outputs For Punjabi - Hindi

| 🖉 Welcome-Indian Language Machine Translation (Sampark) - Windows Internet Explorer                                                                                                                                                                                                                                                                                                                                                            |                                                                                                                                                                                                                                                                                                                                                                                                                                                                                                                                                                                                                                                                                                                                                                                                                                                                                                                                                                                                                                                                                                                                                                                                                                                                                                                                                                                                                                                                                                                                                                                                                                                                                                                                                                                                                                                                                                                                                                                                                                                                                                                                |  |  |  |  |  |  |  |
|------------------------------------------------------------------------------------------------------------------------------------------------------------------------------------------------------------------------------------------------------------------------------------------------------------------------------------------------------------------------------------------------------------------------------------------------|--------------------------------------------------------------------------------------------------------------------------------------------------------------------------------------------------------------------------------------------------------------------------------------------------------------------------------------------------------------------------------------------------------------------------------------------------------------------------------------------------------------------------------------------------------------------------------------------------------------------------------------------------------------------------------------------------------------------------------------------------------------------------------------------------------------------------------------------------------------------------------------------------------------------------------------------------------------------------------------------------------------------------------------------------------------------------------------------------------------------------------------------------------------------------------------------------------------------------------------------------------------------------------------------------------------------------------------------------------------------------------------------------------------------------------------------------------------------------------------------------------------------------------------------------------------------------------------------------------------------------------------------------------------------------------------------------------------------------------------------------------------------------------------------------------------------------------------------------------------------------------------------------------------------------------------------------------------------------------------------------------------------------------------------------------------------------------------------------------------------------------|--|--|--|--|--|--|--|
| G v fttp://sampark.iiit.ac.in/sampark/src/phpscript/translate_text.php                                                                                                                                                                                                                                                                                                                                                                         | <ul> <li>✓ 4 × Live Search</li> </ul>                                                                                                                                                                                                                                                                                                                                                                                                                                                                                                                                                                                                                                                                                                                                                                                                                                                                                                                                                                                                                                                                                                                                                                                                                                                                                                                                                                                                                                                                                                                                                                                                                                                                                                                                                                                                                                                                                                                                                                                                                                                                                          |  |  |  |  |  |  |  |
| Retrieving buttons from Ask.com                                                                                                                                                                                                                                                                                                                                                                                                                |                                                                                                                                                                                                                                                                                                                                                                                                                                                                                                                                                                                                                                                                                                                                                                                                                                                                                                                                                                                                                                                                                                                                                                                                                                                                                                                                                                                                                                                                                                                                                                                                                                                                                                                                                                                                                                                                                                                                                                                                                                                                                                                                |  |  |  |  |  |  |  |
| 💽! 👻 🔍 🔍 Web Search 🕂 🖓 Mail 👻 🐼 My Ya                                                                                                                                                                                                                                                                                                                                                                                                         | shoo! 👻 🖾 Answers 👻 🔰 Anti Spy 🛛 👰 Bookmarks 👻 🗁 Messenger 🕶 🏨 Movies 👻 🔷 👋                                                                                                                                                                                                                                                                                                                                                                                                                                                                                                                                                                                                                                                                                                                                                                                                                                                                                                                                                                                                                                                                                                                                                                                                                                                                                                                                                                                                                                                                                                                                                                                                                                                                                                                                                                                                                                                                                                                                                                                                                                                    |  |  |  |  |  |  |  |
| 😪 🎄 🔠 🕶 🍘 ICICI direct.com :: Tra 🙋 NICEMAIL(WSRV) ver 📁 Welcome-                                                                                                                                                                                                                                                                                                                                                                              | Indian L X 👿 ਪੰਜਾਬੇ ਕੋਗੇ - ਵਿਕਿਪੀਡਆ 🍈 🔻 🗟 🔻 🖶 👻 Page 💌 🎯 Tools 👻                                                                                                                                                                                                                                                                                                                                                                                                                                                                                                                                                                                                                                                                                                                                                                                                                                                                                                                                                                                                                                                                                                                                                                                                                                                                                                                                                                                                                                                                                                                                                                                                                                                                                                                                                                                                                                                                                                                                                                                                                                                               |  |  |  |  |  |  |  |
| Funded by : TDIL Program, Depart                                                                                                                                                                                                                                                                                                                                                                                                               | g Indian Languages (Experimental Version)                                                                                                                                                                                                                                                                                                                                                                                                                                                                                                                                                                                                                                                                                                                                                                                                                                                                                                                                                                                                                                                                                                                                                                                                                                                                                                                                                                                                                                                                                                                                                                                                                                                                                                                                                                                                                                                                                                                                                                                                                                                                                      |  |  |  |  |  |  |  |
| Enter input text for translation in Unicode (upto 180 words)                                                                                                                                                                                                                                                                                                                                                                                   | Translation: Punjabi-Hindi You are: Manoj Logout                                                                                                                                                                                                                                                                                                                                                                                                                                                                                                                                                                                                                                                                                                                                                                                                                                                                                                                                                                                                                                                                                                                                                                                                                                                                                                                                                                                                                                                                                                                                                                                                                                                                                                                                                                                                                                                                                                                                                                                                                                                                               |  |  |  |  |  |  |  |
| ਪੰਜਾਬੀ ( ਜਿਸ ਨੂੰ ਅੰਗਰੇਜ਼ੀ ਵਿੱਚ Punjabi, ਗੁਰਮੁਖੀ ਵਿੱਚ<br>ਪੰਜਾਬੀ ਅਤੇ, ਸ਼ਾਹਮੁਖੀ ਵਿੱਚ ਸ਼ੱਦੀ ਦਾਂਗ ਲਿਖਿਆ ਜਾਦਾ ਹੈ।)<br>ਭਾਰਤ ਅਤੇ ਪਾਕਿਸਤਾਨ ਦੇ ਪੰਜਾਬ ਸੂਬੇ ਦੀ ਭਾਸ਼ਾ ਹੈ। ਇਹ ਭਾਰਤੀ-<br>ਇਰਾਨੀ ਵਰਗ ਦੇ ਵਿੱਚੋਂ ਭਾਰਤੀ-ਯੂਰਪ ਵਰਗ ਨਾਲ ਸਬੰਧਤ ਹੈ।<br>ਇਸ ਤੋਂ ਇਲਾਵਾ ਪੰਜਾਬੀ ਸ਼ਬਦ ਨੂੰ ਪੰਜਾਬ ਨਾਲ ਸਬੰਧਤ ਕਿਸੇ ਵੀ<br>ਚੀਜ਼ ਲਈ ਵਰਤਿਆ ਜਾਂਦਾ ਹੈ, ਜੋ ਕਿ ਪੰਜਾਬ ਜਾਂ ਪੰਜਾਬੀ ਨਾਲ<br>ਸਬੰਧਤ ਹੋਵੇ, ਜਿਵੇਂ ਕਿ ਪੰਜਾਬੀ ਬੋਲਣ ਵਾਲਿਆਂ ਨੂੰ ਪੰਜਾਬੀ ਅਤੇ<br>ਪੰਜਾਬੀ ਖੇਤਰ ਵਿੱਚ ਪੰਜਾਬੀ ਹੀ ਕਿਹਾ ਜਾਦਾ ਹੈ। | पंजाबी जिस को अंग्रेजी में फुन्जबि , गुर्मुखी में<br>पंजाबी एवं , शाहमुखी में لنجابی का माफ़िक<br>लिखा ???? है ।<br>भारत एवं पाकिस्तान के पंजाब सूबे की भाषा है ।<br>यह भारतीय - इरानी वर्ग में भारतीय - यूरोप वर्ग से<br>सबंधत है ।<br>इस से अलावा पंजाबी शब्द को पंजाब से सबंधत<br>किसी भी चीज के लिए बरता जाता है , जो कि                                                                                                                                                                                                                                                                                                                                                                                                                                                                                                                                                                                                                                                                                                                                                                                                                                                                                                                                                                                                                                                                                                                                                                                                                                                                                                                                                                                                                                                                                                                                                                                                                                                                                                                                                                                                   |  |  |  |  |  |  |  |
| Type in Choose                                                                                                                                                                                                                                                                                                                                                                                                                                 | Translate Select Language  Translate                                                                                                                                                                                                                                                                                                                                                                                                                                                                                                                                                                                                                                                                                                                                                                                                                                                                                                                                                                                                                                                                                                                                                                                                                                                                                                                                                                                                                                                                                                                                                                                                                                                                                                                                                                                                                                                                                                                                                                                                                                                                                           |  |  |  |  |  |  |  |
| Translate a web page (Give URL below)                                                                                                                                                                                                                                                                                                                                                                                                          | Select Language 🔻                                                                                                                                                                                                                                                                                                                                                                                                                                                                                                                                                                                                                                                                                                                                                                                                                                                                                                                                                                                                                                                                                                                                                                                                                                                                                                                                                                                                                                                                                                                                                                                                                                                                                                                                                                                                                                                                                                                                                                                                                                                                                                              |  |  |  |  |  |  |  |
| Inttp://       Select Language •         Translate       Help Feedback Sample text Sample URL Download plugin Translate Document New! Duur Sampark New!         * Consortium of Institutions - IIIT Hyderabad, University of Hyderabad, CDAC (Noida, Pune), Anna University KBC Chennai,                                                                                                                                                       |                                                                                                                                                                                                                                                                                                                                                                                                                                                                                                                                                                                                                                                                                                                                                                                                                                                                                                                                                                                                                                                                                                                                                                                                                                                                                                                                                                                                                                                                                                                                                                                                                                                                                                                                                                                                                                                                                                                                                                                                                                                                                                                                |  |  |  |  |  |  |  |
| III Kharagpur, III Bombay, IISc-Banglore, Ta                                                                                                                                                                                                                                                                                                                                                                                                   | mil University, IIIT Allahabad, Jadavpur University                                                                                                                                                                                                                                                                                                                                                                                                                                                                                                                                                                                                                                                                                                                                                                                                                                                                                                                                                                                                                                                                                                                                                                                                                                                                                                                                                                                                                                                                                                                                                                                                                                                                                                                                                                                                                                                                                                                                                                                                                                                                            |  |  |  |  |  |  |  |
| A http://in.movies.vahoo.com/                                                                                                                                                                                                                                                                                                                                                                                                                  |                                                                                                                                                                                                                                                                                                                                                                                                                                                                                                                                                                                                                                                                                                                                                                                                                                                                                                                                                                                                                                                                                                                                                                                                                                                                                                                                                                                                                                                                                                                                                                                                                                                                                                                                                                                                                                                                                                                                                                                                                                                                                                                                |  |  |  |  |  |  |  |
| ✓ ////////////////////////////////////                                                                                                                                                                                                                                                                                                                                                                                                         | III Protected Mode: On Calutor of the Calutor of th |  |  |  |  |  |  |  |