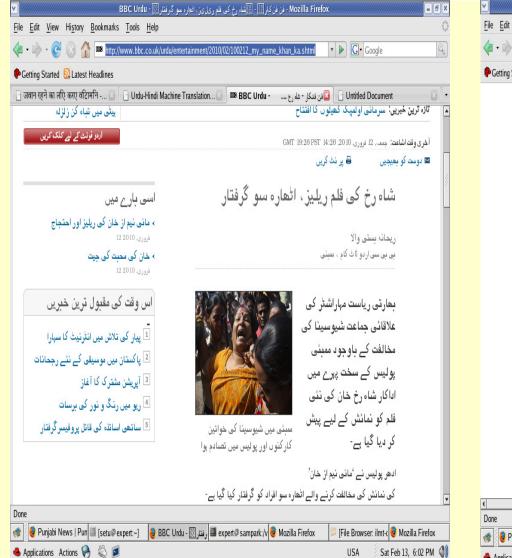

# Urdu-Hindi ILMT Translation through URL :- Urdu input

# (Source web page : http://www.bbc.co.uk/urdu/entertainment/2010/02/100212\_my\_name\_khan\_ka.shtml)