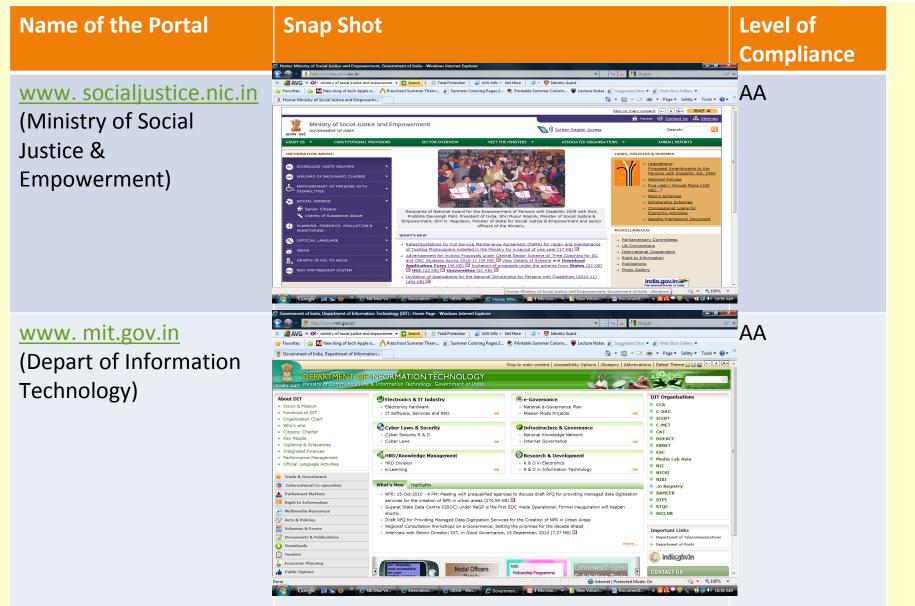

bute or element used for POS using proper POS tag set for that language.

Example : Bengali

# **Web Accessibility & Implementation**



### **Challenges :**

- Make Web content accessible to people with disabilities w.r.t Indian languages
- WCAG 2.0 Guidelines for success criteria vis-a-vis selected recommendations relevant to Indian context

### Initiatives in India :

- "Guidelines for Indian Government websites" by NIC , Govt. of India
- STQC Implementing WCAG 2.0 Accessibility through Website Quality Certification
- Centre for Internet and Society developing authorized translation of WCAG 2.0 Guidelines

### Roadmap :

- Meet WCAG 2.0 guidelines & techniques w.r.t Indian languages
- Initiation with Hindi, Bangla, Marathi, Telugu, Tamil

### Some of the WCAG 2.0 Compliant Web Sites







### **Issues for enabling Mobile Web in Indian languages**

- Character encoding
- Bandwidth and Cost
- Backward Compatibility with Legacy Devices
- Lack of standardization
- Fonts
  - Bit map fonts (used by low cost handset)
  - True type fonts (used by high end handsets)
  - Open type fonts (currently in wider use)
- Common Storage format
- Mobile messaging in indic languages
- Presentation Issues

### Mobile keypads issues



- Multi-tap issues
- Too many taps per key for each char No way to know which char is on which Key.
- Never support more than one language on the keypad because there is not enough space on the key face to print more characters.



- Dictionary Based
- Transliteration

### Level of Adherence to W3C Mobile Ok while testing 10 Hindi websites



भारत

### **Propos