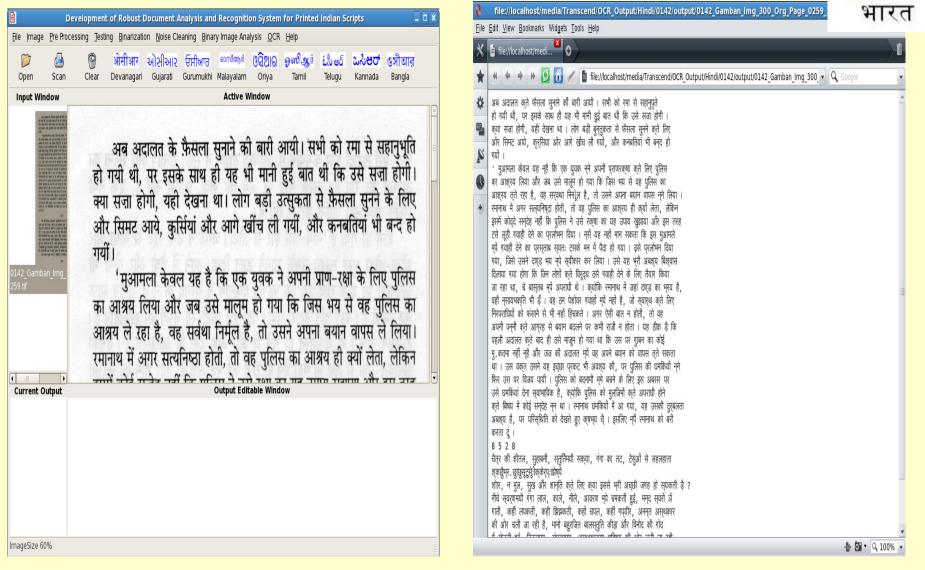

### **Technologies Developed under consortium mode projects**

- English to Indian Languages Machine Translation System [6 Language Pairs: English to Hindi, Marathi, Bengali, Oriya, Tamil, Urdu.]
- Indian Languages to Indian Languages Machine Translation System
   [9 Language Pairs: Telugu-Hindi, Hindi-Tamil, Urdu-Hindi, Kannada-Hindi, Punjabi-Hindi, Marathi-Hindi, Bengali-Hindi, Tamil-Telugu, Malayalam-Tamil]
- Cross-Lingual Information Access
   [6 Languages : Hindi , Bengali, Tamil , Marathi , Telugu and Punjabi]
- Optical Character Recognition Systems
   [10 Scripts: Bangla, Devnagari, Malayalam, Gujrati, Tamil, Telugu, Kannada, Oriya, Gurumukhi, Tibetan]
- On-line Handwriting recognition system
   [ 6 Scripts: Hindi , Bengali , Tamil , Telugu , Kannada and Malayalam]