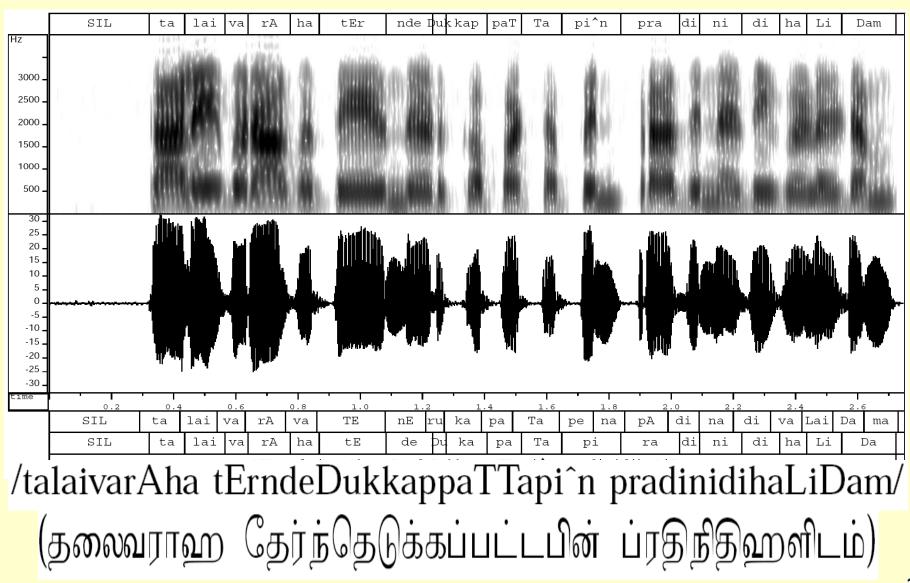

#### **Complex nature of key technologies : Machine Translation**

|                                                                             | anguages Machine Trans<br>gram ,Department of Information Technology ,Gov<br>Ho                                      | · · · · · · · · · · · · · · · · · · · |
|-----------------------------------------------------------------------------|----------------------------------------------------------------------------------------------------------------------|---------------------------------------|
| * This page can disp<br>Input                                               | lay maximum of 5 outputs at a time. Output                                                                           | More                                  |
| The best time to visit Jaipur is December to February                       | जयपुर दर्शन करने के लिए सर्वोतम समय वि<br>से फरवरी है                                                                | देसंबर 💦 📋                            |
| Bara Shingri Glaciers is the largest in Himachal<br>Pradesh                 | बारा शिंगरी ग्लेशियर हिमाचल प्रदेश में सबर<br>है                                                                     | से बड़ा 💦 📗                           |
| The Jal Mahal is a picturesque palace built for royal duck shooting parties | जल महल शाही बत्तख आखेट दल के लिए वि<br>किया गया जीवन्त महल है                                                        | नेर्माण 💦                             |
| <                                                                           |                                                                                                                      | +                                     |
|                                                                             | Final Output                                                                                                         |                                       |
| IISc-Banglore,Utkal Universi                                                | C Pune ,IIT Bombay , CDAC Mumbai , Jadhavpu<br>ity,Banasthali Vidyapeeth ,Amrita University<br>hbad , IIIT Hyderabad | ur University,                        |