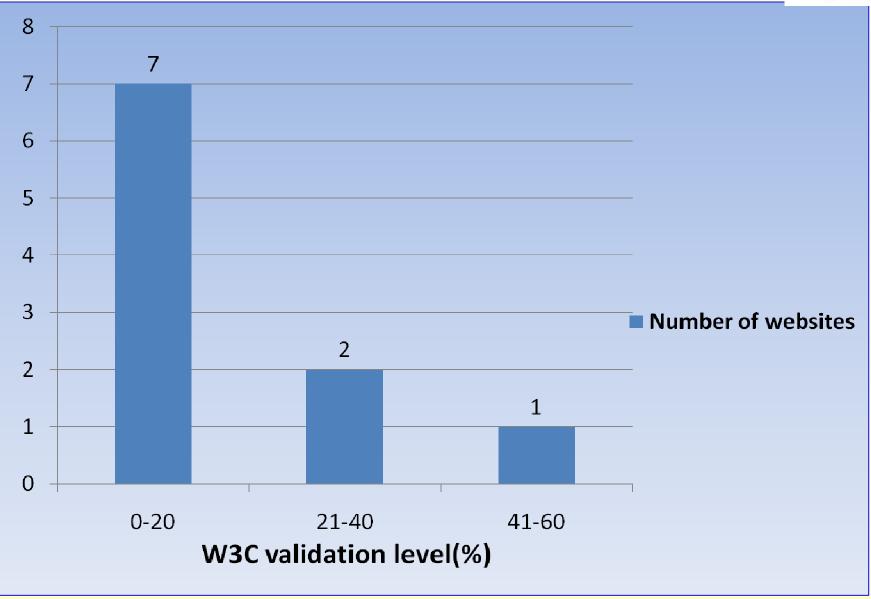

pliant Web Sites







### **Issues for enabling Mobile Web in Indian languages**

- Character encoding
- Bandwidth and Cost
- Backward Compatibility with Legacy Devices
- Lack of standardization
- Fonts
  - Bit map fonts (used by low cost handset)
  - True type fonts (used by high end handsets)
  - Open type fonts (currently in wider use)
- Common Storage format
- Mobile messaging in indic languages
- Presentation Issues

### Mobile keypads issues



- Multi-tap issues
- Too many taps per key for each char No way to know which char is on which Key.
- Never support more than one language on the keypad because there is not enough space on the key face to print more characters.



- Dictionary Based
- Transliteration

### Level of Adherence to W3C Mobile Ok while testing 10 Hindi websites



भारत

### **Proposed approach:** Gap Analysis







## **Future Initiatives**



### **Semantic Web**

**1.** Development of Word-Net for Indian Languages.

**W3C**<sup>\*</sup> भारत

- 2. Development of Multimedia Web Ontology Language (MWOL)
- Multimedia Web Ontology Language" (MOWL), is designed as an extension of OWL, the W3C recommended ontology language for the web.
- MOWL supports creation of and reasoning with perceptual modeling of concepts, and probabilistic evidential reasoning.



Formation of the concept Indian "Medieval *Monument*" and the abstracted visual patterns that are expected on an of embodiment the concept in a multimedia artifact.

### Some of Future Initiatives:



- Multilingual Requirements for Indian Languages for HTML 5.0
- Multilingual requirements for Voic