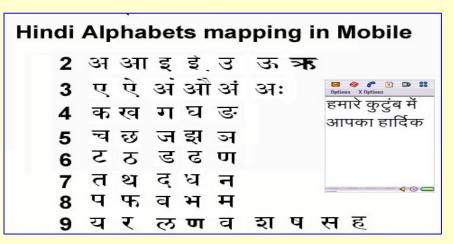

ques w.r.t Indian languages
- Initiation with Hindi, Bangla, Marathi, Telugu, Tamil

### Some of the WCAG 2.0 Compliant Web Sites







### **Issues for enabling Mobile Web in Indian languages**

- Character encoding
- Bandwidth and Cost
- Backward Compatibility with Legacy Devices
- Lack of standardization
- Fonts
  - Bit map fonts (used by low cost handset)
  - True type fonts (used by high end handsets)
  - Open type fonts (currently in wider use)
- Common Storage format
- Mobile messaging in indic languages
- Presentation Issues

### Mobile keypads issues



- Multi-tap issues
- Too many taps per key for each char No way to know which char is on which Key.
- Never support more than one language on the keypad because there is not enough space on the key face to print more characters.



- Dictionary Based
- Transliteration

### Level of Adherence to W3C Mobile Ok while testing 10 Hindi websites



भारत

### **Proposed approach:** Gap Analysis







## **Future Initiatives**



### **Semantic Web**

**1.** Development of Word-Net for Indian Languages.

**W3C**<sup>\*</sup> भारत

- 2. Development of Multimedia Web Ontology Language (MWOL)
- Multimedia Web Ontology Language" (MOWL), is designed as an extension of OWL, the W3C recommended ontology language for the web.
- MOWL supports creation of and reasoning with perceptual modeling of concepts, and probabilistic evidential reasoning.



Formation of the concept Indian "Medieval *Monument*" and the abstracted visual patterns that are expected on an of embodiment the concept in a multimedia artifact.

### Some of Future I