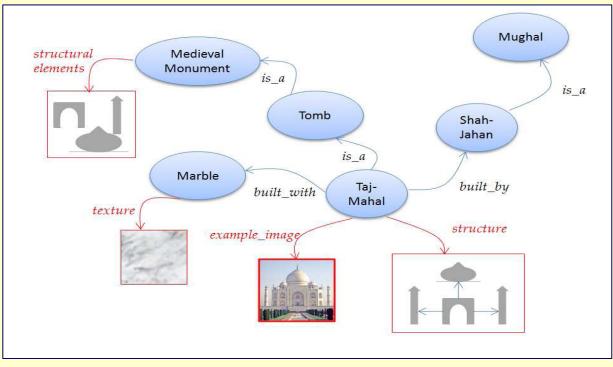

# Multilingual Complexity In India

#### Languages of India

- According to Census 2001 India has 122 major languages and 2371 dialects.
- Out of 122 languages 22 are constitutionally recognized languages.
- Linguistic Diversity is very rich and wide in India
- One Language –many scripts
- Many Language –one script
- Culturally different depending on region though using same script for different languages.
- Even wide difference for same language across different parts of the country