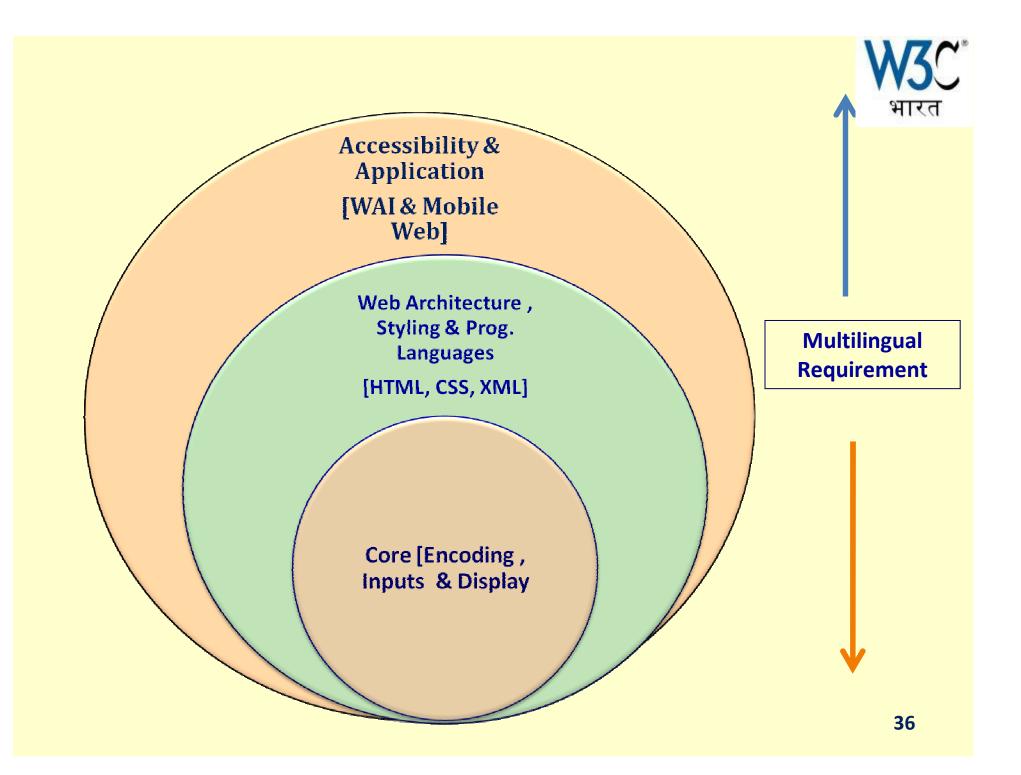

#### Standardization Challenges:

- Core :
  - -Encoding
  - -Input
  - -Display
- Middleware : HTML ,CSS , Mobile Web , Web Accessibility & Mobile Web
- Application Level : Presentation Issues & Web design implementation issues