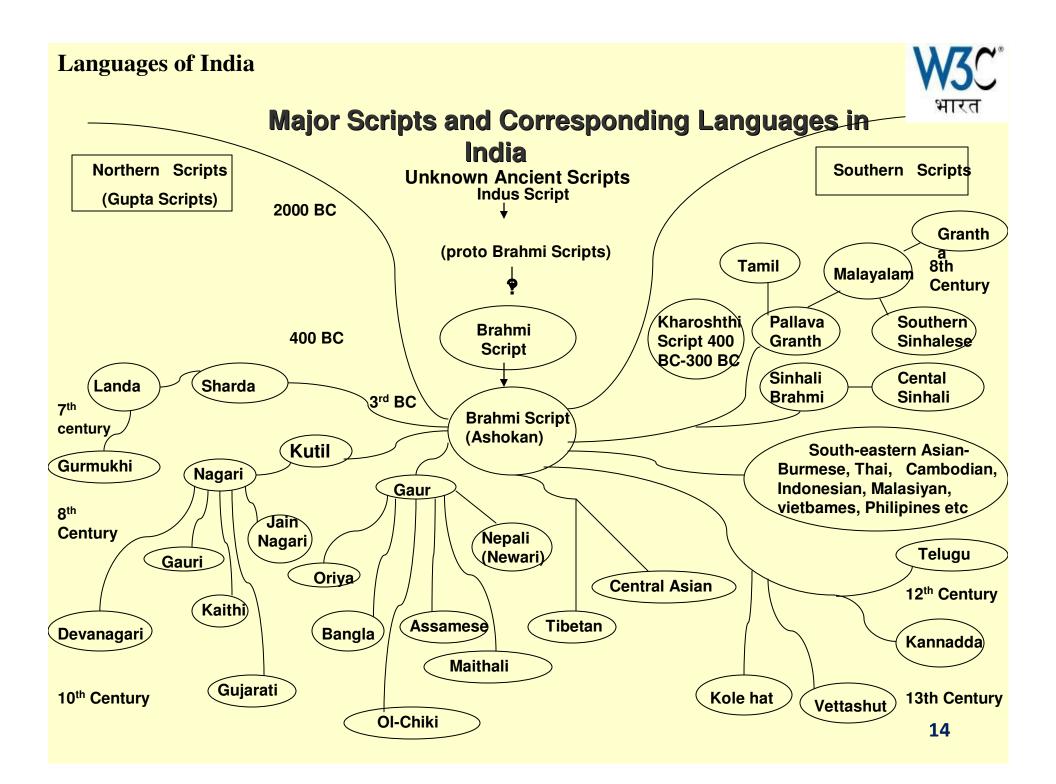

# Multilingual Complexity In India

#### Languages of India

- According to Census 2001 India has 122 major languages and 2371 dialects.
- Out of 122 languages 22 are constitutionally recognized languages.
- Linguistic Diversity is very rich and wide in India
- One Language –many scripts
- Many Language –one script
- Culturally different depending on region though using same script for different languages.
- Even wide difference for same language across different parts of the country