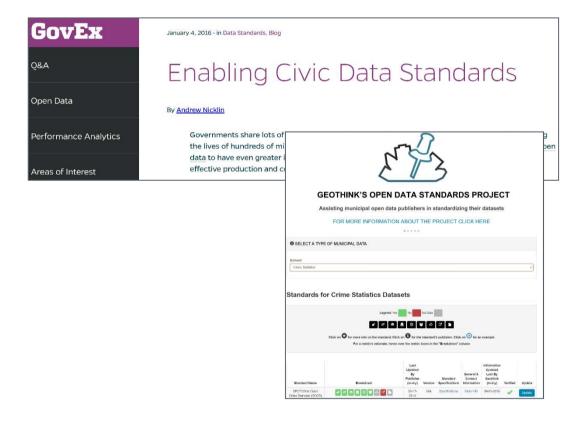

https://govex.jhu.edu/enabling-civic-data-standards/ http://www.geothink.ca/opendatastandards/ http://federation.data.gov/
http://local-authority-eng.alpha.openregister.org/