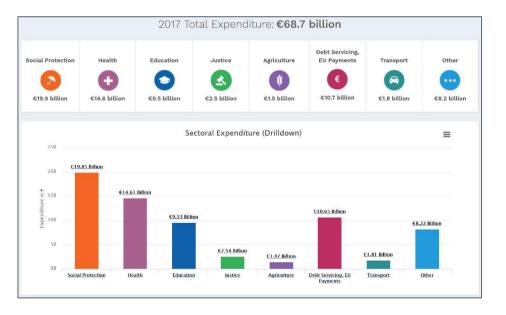

# Value of Data Integration

https://citymapper.com/

http://whereyourmoneygoes.gov.ie/