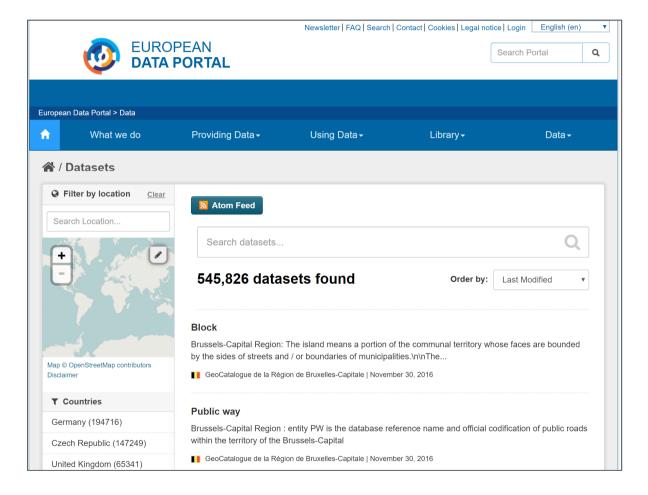

### Increased Data Publication



https://www.europeandataportal.eu/data/

# Value of Data Integration



https://citymapper.com/



http://whereyourmoneygoes.gov.ie/

## Use Data Standards

#### Best Practice 15: Reuse vocabularies, preferably standardized ones

Use terms from shared vocabularies, preferably standardized ones, to encode data and metadata.



https://www.w3.org/TR/dwbp/



https://www.w3.org/TR/ https://joinup.ec.europa.eu/ https://lov.okfn.org/dataset/lov

# Open Standards









http://standard.open-contracting.org/
http://www.open311.org/

http://next.openspending.org/ https://openreferral.org/

# Challenge

- 1. Which open data standards are available?
  - Discovery

- 2. Which open data standards are suitable for my needs?
  - Evaluation

# IODC Open Data Standards



http://opendatacon.org/agenda