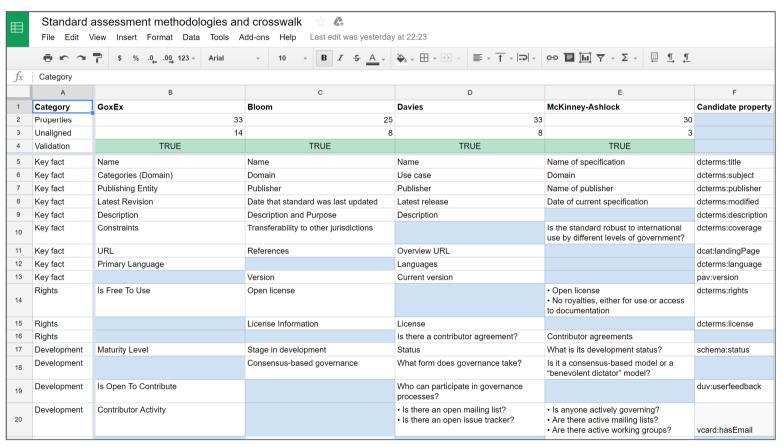

# Standard Assessment Methodologies and Crosswalk

(created by James McKinney, Phil Ashlock, et al.)

https://docs.google.com/spreadsheets/d/1bfSLcqgrJC1bE2kgPRRIrF7Z-A1HQ EqxL1IG0aia20/edit

# Standard Assessment Methodologies and Crosswalk

#### Key Facts

Descriptive metadata

### Rights

Licence / who can use

### Development

How has standard been developed / maturity

### Adoption

Who is publishing with the standard

### Implementation

Applications / tools / support