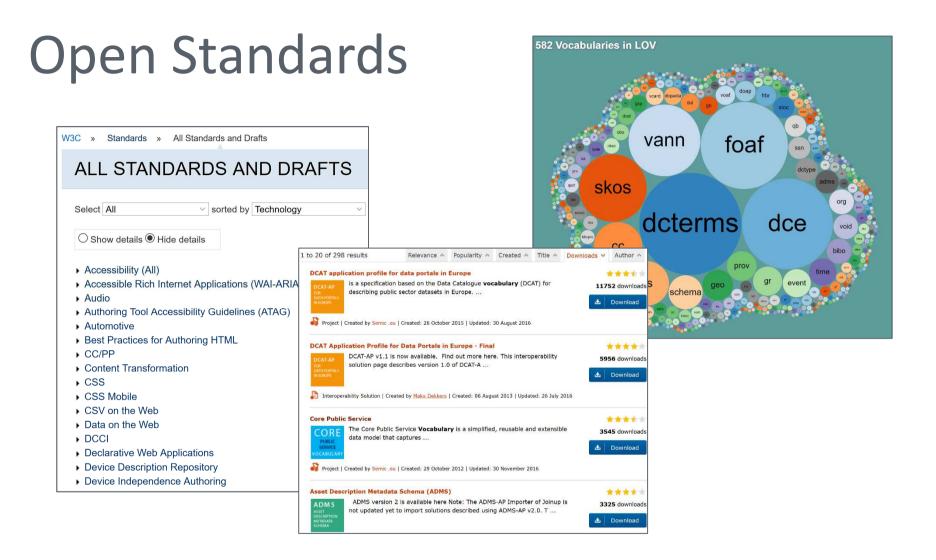

# Open Standards

http://standard.open-contracting.org/
http://www.open311.org/

http://next.openspending.org/ https://openreferral.org/