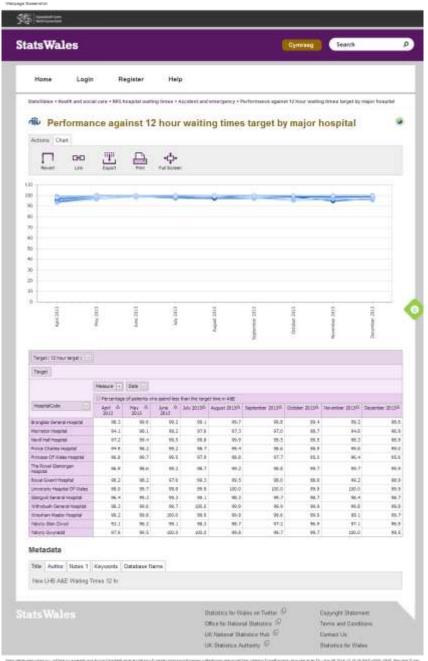

### Demand for data <u>publication</u> - data

My Local Health Service Clayding! Noons Startman Hospital Aboth Port Fallant Hospital Next Hell Hought Nince Charles Haspisal Printed Philip Houghail Arrays of Wels: Hourts Singleton Houghtst Bronglais General Hospital (Hersel methody) induced for their Continuous Street High History Continuous Dersonid Child Hearth (Debries The East Adjusted Marketta raise (MAR) sites to make beyond sirruly countries the custoker of deaths If measures retained a hospital has relatively many in fewer shalfs than visual fee experied given the height of the patients if heigh. For example, a patient suffering from a number of other compressessits. conditions, who undergoes a simple protestate, can be at a much higher risk of conspications man a patient and is otherwise generally hoodity. Smillerly, a patient with chronic heart fellure will be at a much higher one of dying from correcting life presents than someone who has no underlying RAWLIN with preparations on the quality and complianers of the clinical coding undertaken by 1945. organisations, duch approxis of ours needs to be coded so that all the co-morbidities (underlying health conditions; are identified this shows a proper assessment of predisposing risk to be riside as part of the risk adjusted mentality index obcustom, By definition the more accurate and camplete the rading the more reliable the SH-adjusted mentality that is: On the own. His adjusted mersially index alide does not paint the entire picture within the whole stary. about auxily or even whether there are more deaths from could have been expected based on the patients underlying condition, however, risk adjusted monsility index data does point an organisation to those areas of variance, which require further sonably and investigation to variably infestion there. are farings in Jervice delivery and/or quality improvement), this condermads. What the date say?

A store of 100 reflects the everage NAVI for all hospitals in England and Wales at the beginning of the

Holes partial. This chart shall the SAM occur arbusted to the relatifier 2012.

My Local Health Service