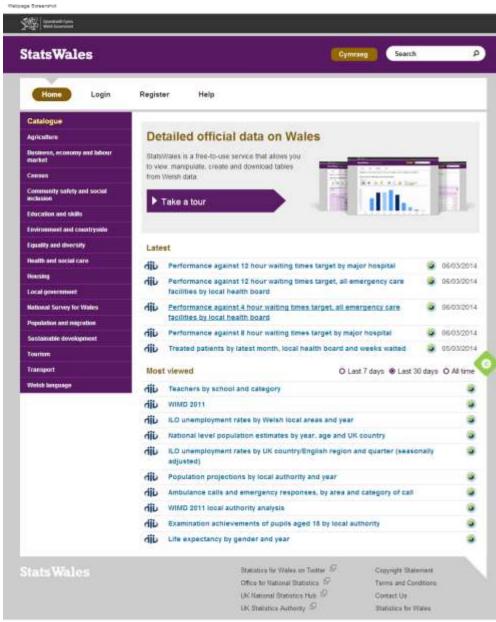

# Where next for sustainable publishing of statistics and geographies for Wales?

**Bill Oates** 

# IDEAS PLEASE!



@wpoates1



We're at the foot of the mountain

### The reality of data production



Government environment



**Production Tools** 



Code of practice and quality



### Demand for data <u>publication</u> - reports





### Demand for data <u>publication</u> - data







My Local Health Service Clayding! Noons Startman Hospital Aboth Port Fallant Hospital Next Hell Hought Nince Charles Haspisal Printed Philip Houghail Arrays of Wels: Hourts Singleton Houghtst Bronglais General Hospital (Hersel methody) induced for their Continuous Street High History Continuous Dersonid Child Hearth (Debries The East Adjusted Marketta raise (MAR) sites to make beyond sirruly countries the custoker of deaths If measures retained a hospital has relatively many in fewer shalfs than visual fee experied given the height of the patients if heigh. For example, a patient suffering from a number of other compressessits. conditions, who undergoes a simple protestate, can be at a much higher risk of conspications man a patient and is otherwise generally hoodity. Smillerly, a pa