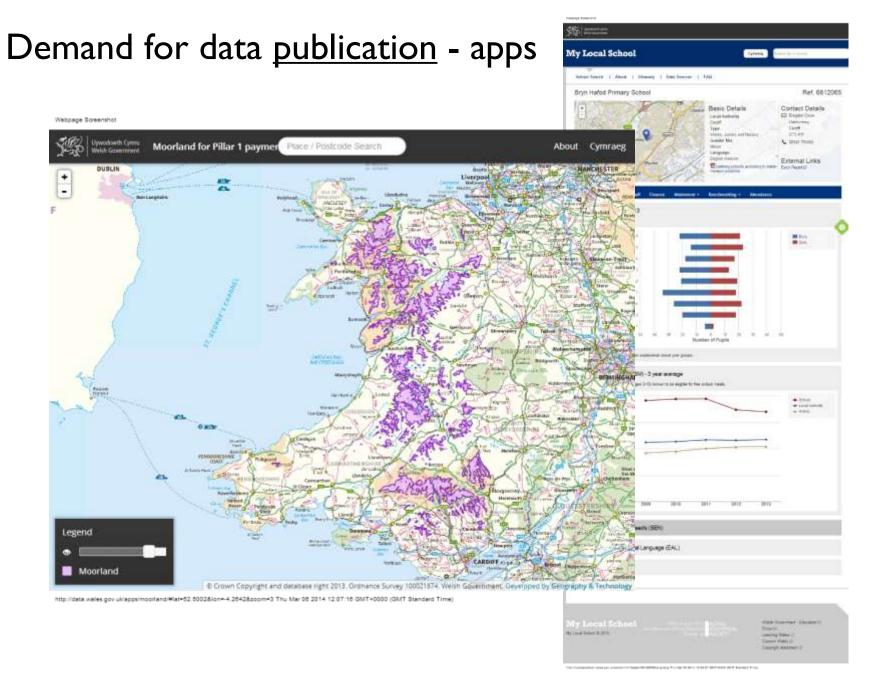

### Demand for data <u>publication</u> - data

My Local Health Service Clayding! Noons Startman Hospital Aboth Port Fallant Hospital Next Hell Hought Nince Charles Haspisal Printed Philip Houghail Arrays of Wels: Hourts Singleton Houghtst Bronglais General Hospital (Hersel methody) induced for their Continuous Street High History Continuous Dersonid Child Hearth (Debries The East Adjusted Marketta raise (MAR) sites to make beyond sirruly countries the custoker of deaths If measures retained a hospital has relatively many in fewer shalfs than visual fee experied given the height of the patients if heigh. For example, a patient suffering from a number of other compressessits. conditions, who undergoes a simple protestate, can be at a much higher risk of conspications man a patient and is otherwise generally hoodity. Smillerly, a patient with chronic heart fellure will be at a much higher one of dying from correcting life presents than someone who has no underlying RAWLIN with preparations on the quality and complianers of the clinical coding undertaken by 1945. organisations, duch approxis of ours needs to be coded so that all the co-morbidities (underlying health conditions; are identified this shows a proper assessment of predisposing risk to be riside as part of the risk adjusted mentality index obcustom, By definition the more accurate and camplete the rading the more reliable the SH-adjusted mentality that is: On the own. His adjusted mersially index alide does not paint the entire picture within the whole stary. about auxily or even whether there are more deaths from could have been expected based on the patients underlying condition, however, risk adjusted monsility index data does point an organisation to those areas of variance, which require further sonably and investigation to variably infestion there. are farings in Jervice delivery and/or quality improvement), this condermads. What the date say?