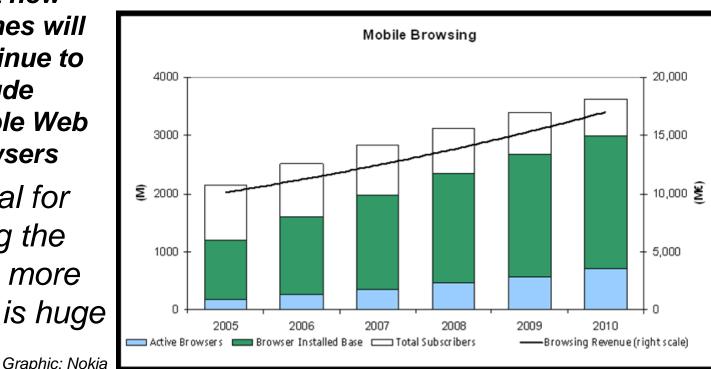

#### **Challenges for Mobile Web**

- 2 billion people own mobile phones with Web browsers 300-400 million are actively used
- 2-3 million new mobile phones sold / day
  - Most new

phones will continue to include simple Web browsers

Potential for bringing the Web to more people is huge