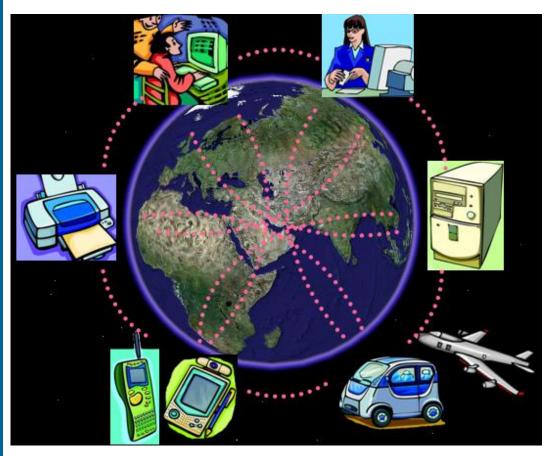

#### One Web ...

. providing the same information and services to users, regardless of the device they are using.

### Web on Everything: W3C Mobile Web

#### Making the Web work across devices,