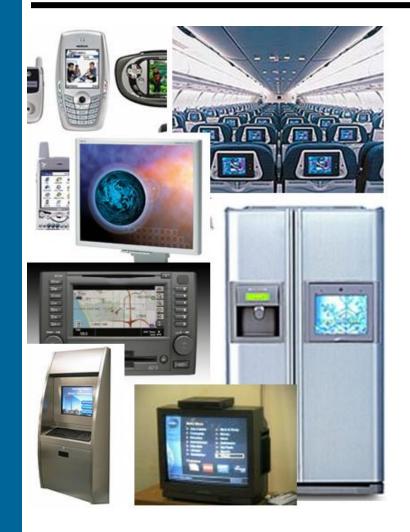

#### **Challenges for Mobile Web**

- 2 billion people own mobile phones with Web browsers 300-400 million are actively used
- 2-3 million new mobile phones sold / day
  - Most new

phones will continue to include simple Web browsers

#### **Ubiquitous Web Applications**

- Enabling Web applications to interact across wide diversity of devices:
  - Computers, equipment, media, appliances, mobile devices, physical sensors, effectors, consumer electronics
- Deliverables ... standards for:
  - Device independent authoring
  - Delivery contexts
  - Remote eventing, device coordination
  - Location service support