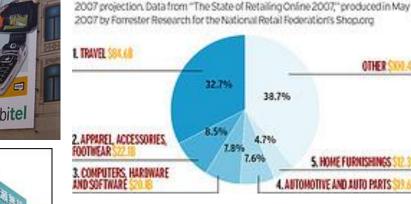

#### New technologies, new revenue models

OTHER

\$259.1 BIL U.S. ONLINE RETAIL SALES