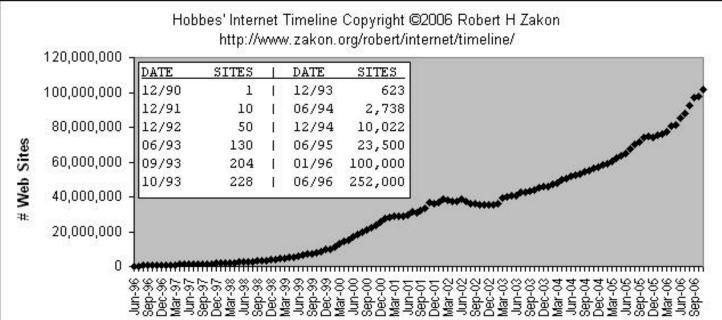

#### Number of Web Sites (domain names and content)

#### Internet Users in early 2007 ~ 1+ billion Users:Servers ratio=> 1996 ~ 150:1. 2000 ~ 50:1. 2006 ~ 10:1

Sources: <u>http://www.zakon.org/robert/internet/timeline/</u> http://www.internetworldstats.com/stats.htm