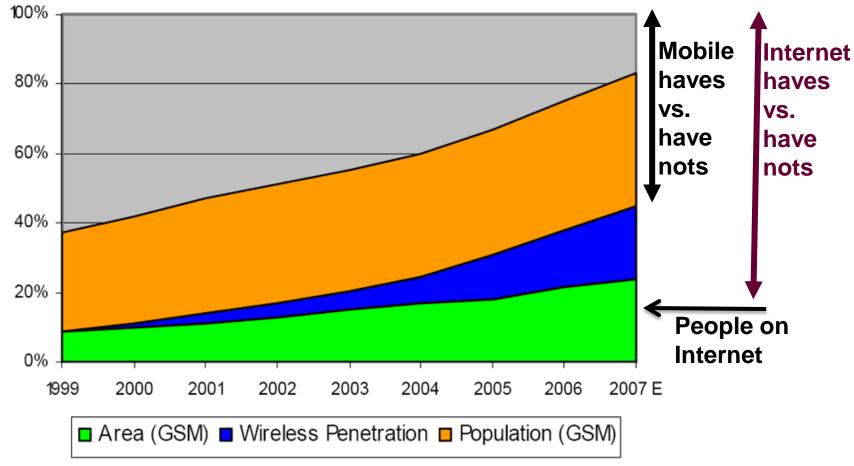

#### **Mobile Growth and Potential**

23 <u>http://www.gsmworld.com/documents/universal\_access\_full\_report.pdf</u> (2006)

#### **Challenges for Mobile Web**

- 2 billion people own mobile phones with Web browsers 300-400 million are actively used
- 2-3 million new mobile phones sold / day
  - Most new

phones will continue to include simple Web browsers