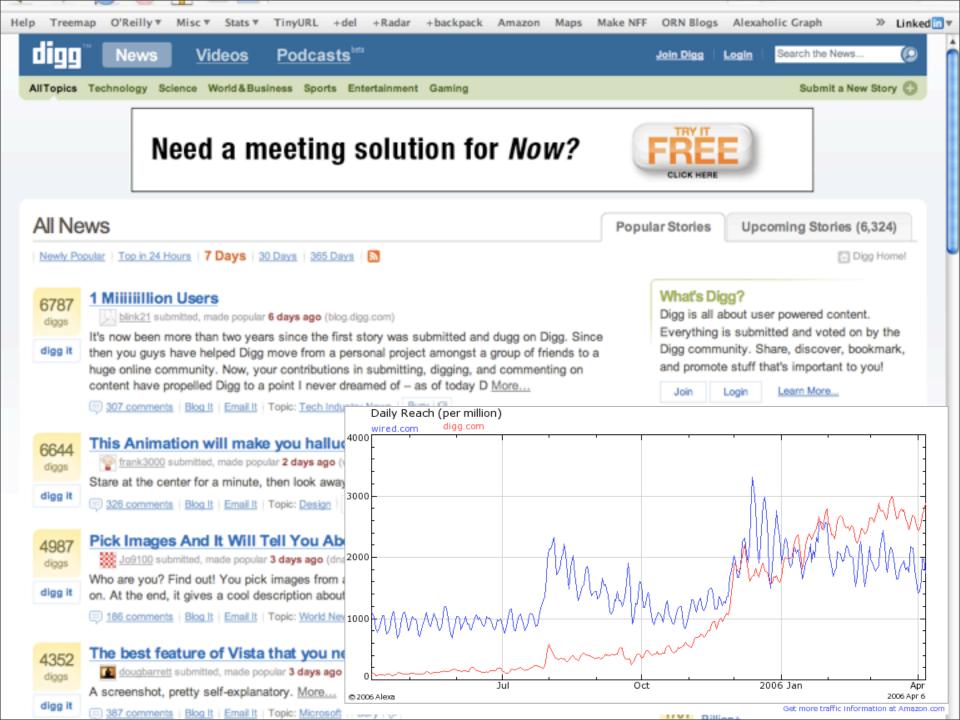

r>tutorial                   |
| Dr. Web Weblog - Collection of Web 2.0 Navigation Menus save this<br>first posted by drweblen on 2006-04-07 saved by 100 other people (32 recently)                                                                                                                                                                                       | search<br>business<br>media                    |
| Tutorials save this<br>first posted by toddco on 2006-04-08 saved by 50 other people (27 recently)                                                                                                                                                                                                                                        | internet<br>home<br>games                      |







#### How to Tune In

#### Click to Play

Click a radio button to start listening instantly in the Last.fm flash player, right in your web browser.

#### Get scrobbling

If you want Last.fm to remember your music taste and improve based on your musical profile, <u>create an account</u> and <u>download</u> <u>Last.fm</u> for your computer. Every Last.fm radio stream is unique, personalised just for you. Here are a few ways to get started...

### Similar Artist Radio

Enter the name of a band or artist you like to create your own radio station of similar music:

| feathers           | Go |
|--------------------|----|
| Play Your Station! |    |

### **User Tag Radio**

Tune in to a variety of stations created b Last.fm who tag their music with keywor

| S | Seen Live         |
|---|------